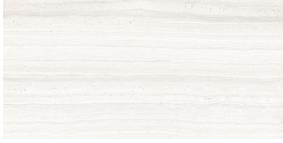

## **COLORS**

Cloud

**THICKNESS** 

8<sub>mm</sub>

Light

**TRIM** 

**FINISH** 

MATTE PRESSED

Cream