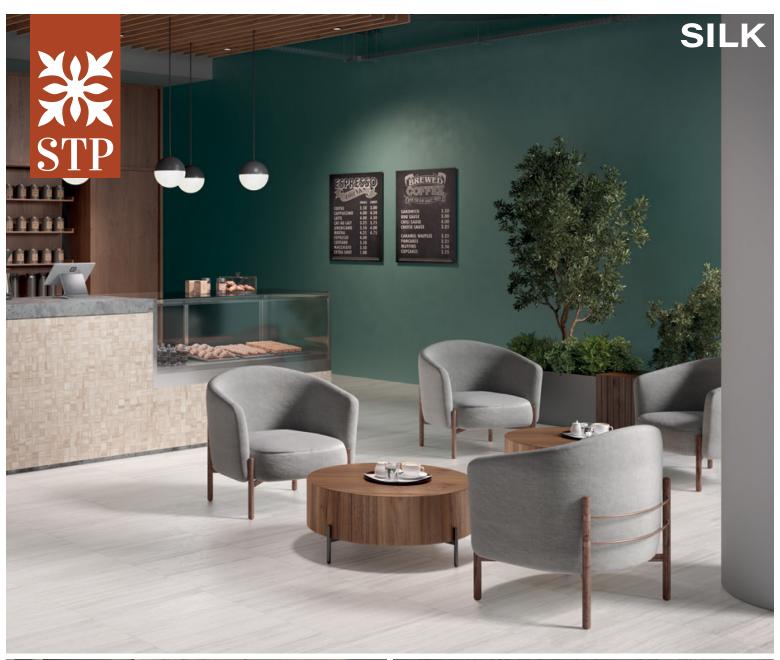

## **COLORS**

Cloud

**THICKNESS** 

8<sub>mm</sub>

Light

**TRIM** 

**FINISH** 

MATTE PRESSED