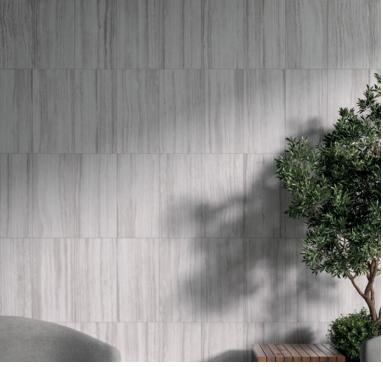

## **COLORS**

Cloud

**THICKNESS** 

8<sub>mm</sub>

Light

**TRIM** 

**FINISH** 

MATTE PRESSED