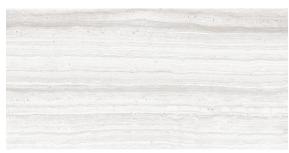

## **COLORS**

Cloud

**THICKNESS** 

8<sub>mm</sub>

Light

**TRIM** 

**FINISH** 

MATTE PRESSED

Cream