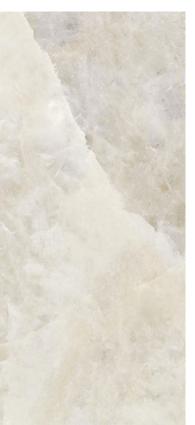

# **PREXIOUS** WHITE FANTASY

#### **AVAILABLE SIZES**

24" x 48" 32" x 32" 48" x 48" 48" x 95" 48" x 111" 63" x 63" 63" x 126"

FINISH: Matte & Polished THICKNESS: 6mm Coordinating 10mm Available