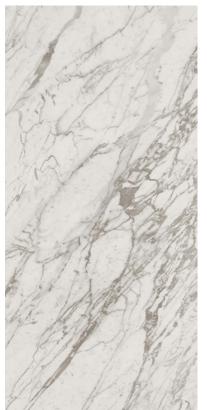

# **PREXIOUS** WHITE FANTASY

#### **AVAILABLE SIZES**

24" x 48" 32" x 32" 48" x 48" 48" x 95" 48" x 111" 63" x 63" 63" x 126"

FINISH: Matte & Polished THICKNESS: 6mm Coordinating 10mm Available