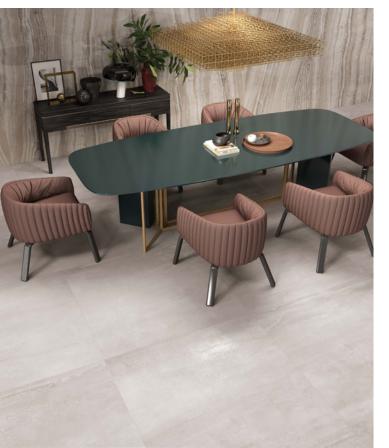

#### SEAMLESS SLAB SPECIFICATION

Contemporary designs soar when there are no barriers. Technological obstacles of the past have been eliminated, giving designers the freedom to create seamlessly with thin porcelain panels, so that your design is uninterrupted. Because scale matters.

Thin porcelain panels can be used in a variety of applications, including exterior cladding, walls, floors, over existing tile, on countertops and furniture. With so many options, we can provide technical assistance with a specification that is customized for your project.

#### Tips for specifying slabs:

- Plan for your seams: Whenever possible, it is ideal to build to suit the size of the slabs. With a variety of slab sizes ranging up to 126", it's easy to find a size that is a good match for the dimensions of your project. They can be installed horizontally or vertically, so consider your options to minimize waste. Although priced by the square foot, slabs are sold as full slabs, so it's best to consider a design that will get the most use of each slab. If you are carrying over graphics from one slab to another, ensure your cuts won't interrupt the graphics.
- Plan for the size of the slab in relation to the room: Even though your wall is the right size, is your room? If you cannot carry in a slab through a doorway and manage to turn it around in the room, or if the elevator to a job site doesn't fit a slab, a redesign with a smaller slab size might be the best option.
- Plan for your fabrication: Fabrication costs can range significantly from project to project. Corners, outlets, and custom build-outs are typically add-ons, so ensure that they are planned for. Consider using Schluter edge profiles wherever feasible to save on fabrication costs.
- Specify the right setting materials: We can assist you in writing a spec for the correct allied products for your project.