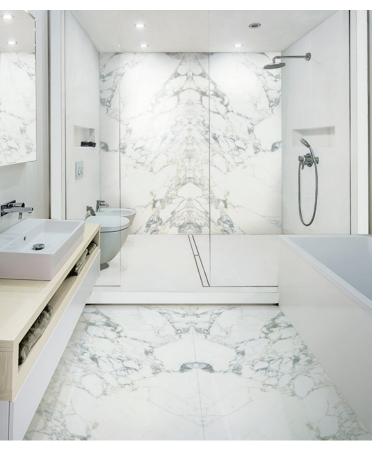

### **MARVEL** PRO STATUARIO

#### **AVAILABLE SIZES**

47.25" x 94.5" 48" x 48" 48" x 110" - 6mm

FINISH: Polished THICKNESS: 9mm