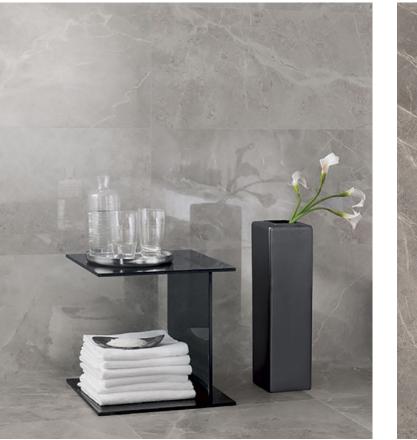

### KONE GREY

#### **AVAILABLE SIZES**

47.25" x 95.5" 48" x 48"

FINISH: Matte THICKNESS: 9mm Corrdinating 9mm Available