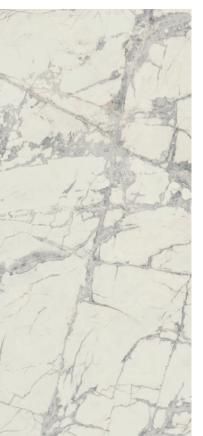

# **PREXIOUS** WHITE FANTASY

#### **AVAILABLE SIZES**

24" x 48" 32" x 32" 48" x 48" 48" x 95" 48" x 111" 63" x 63" 63" x 126"

FINISH: Matte & Polished THICKNESS: 6mm Coordinating 10mm Available