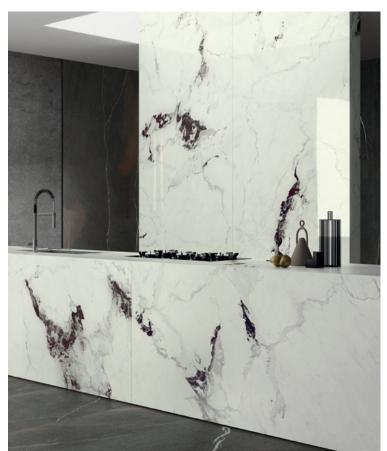

# **PREXIOUS** WHITE FANTASY

#### **AVAILABLE SIZES**

24" x 48" 32" x 32" 48" x 48" 48" x 95" 48" x 111" 63" x 63" 63" x 126"

FINISH: Matte & Polished THICKNESS: 6mm Coordinating 10mm Available