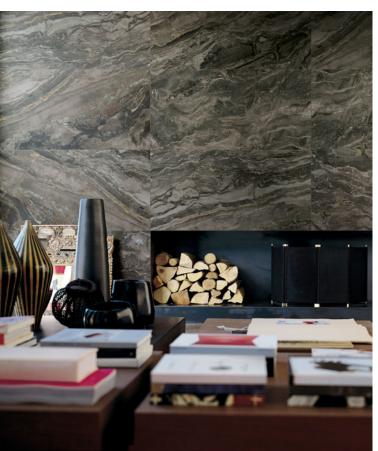

# **PREXIOUS** MOUNTAIN TREASURE

#### AVAILABLE SIZES

24" x 48" 32" x 32" 48" x 48 48" x 95" 48" x 111" 63" x 63" 63" x 126"

FINISH: Matte & Glossy THICKNESS: 6mm