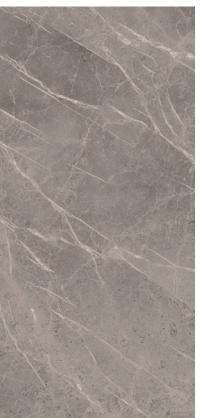

### KONE GREY

#### **AVAILABLE SIZES**

47.25" x 95.5" 48" x 48"

FINISH: Matte THICKNESS: 9mm Corrdinating 9mm Available