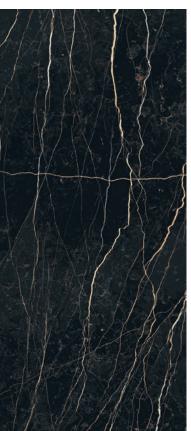

### **PREXIOUS** CALACATTA BLACK

#### **AVAILABLE SIZES**

24" x 48" 32" x 32" 32" x 95" 48" x 48" 48" x 95" 48" x 111"

FINISH: Glossy & Smooth THICKNESS: 6mm Coordinating 10mm Available