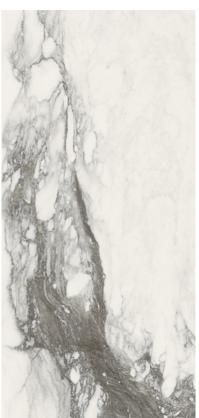

# **PREXIOUS** WHITE FANTASY

#### **AVAILABLE SIZES**

24" x 48" 32" x 32" 48" x 48" 48" x 95" 48" x 111" 63" x 63" 63" x 126"

FINISH: Matte & Polished THICKNESS: 6mm Coordinating 10mm Available