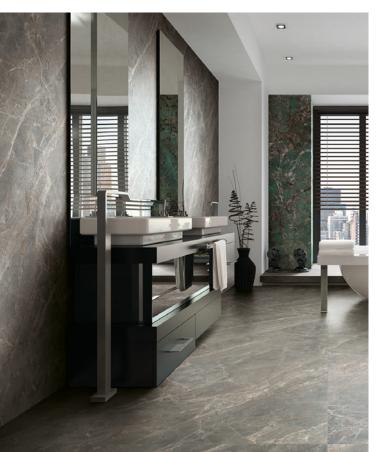

# MARVEL PRO GREY FLEURY

#### **AVAILABLE SIZES**

48" x 48" 48" x 110" - 6mm

**AVAILABLE SIZES** 

THICKNESS: 9mm-6mm

32" x 32" - 9mm 32" x 63" - 9mm 48" x 48" - 9mm 48" x 110" - 6mm **FINISH:** Honed

FINISH: Matte & Polished THICKNESS: 9mm