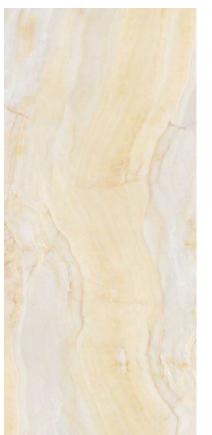

# **PREXIOUS** CHARMING AMBER

#### AVAILABLE SIZES

24" x 48" 32" x 32" 48" x 48 48" x 95" 48" x 111" 63" x 63" 63" x 126"

FINISH: Matte & Glossy THICKNESS: 6mm Coordinating 10mm Available