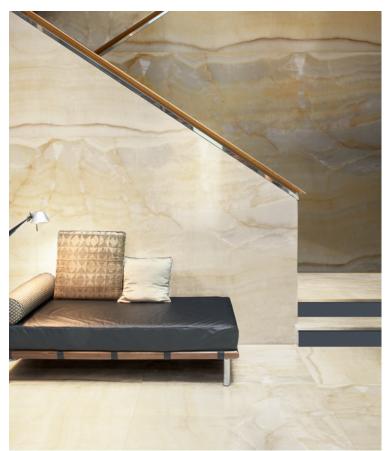

#### SEAMLESS SLAB SPECIFICATION

Contemporary designs soar when there are no barriers. Technological obstacles of the past have been eliminated, giving designers the freedom to create seamlessly with thin porcelain panels, so that your design is uninterrupted. Because scale matters.

Thin porcelain panels can be used in a variety of applications, including exterior cladding, walls, floors, over existing tile, on countertops and furniture. With so many options, we can provide technical assistance with a specification that is customized for your project.

#### Tips for specifying slabs:

- Plan for your seams: Whenever possible, it is ideal to build to suit the size of the slabs. With a variety of slab sizes ranging up to 126", it's easy to find a size that is a good match for the dimensions of your project. They can be installed horizontally or vertically, so consider your options to minimize waste. Although priced by the square foot, slabs are sold as full slabs, so it's best to consider a design that will get the most use of each slab. If you are carrying over graphics from one slab to another, ensure your cuts won't interrupt the graphics.
- Plan for the size of the slab in relation to the room: Even though your wall is the right size, is your room? If you cannot carry in a slab through a doorway and manage to turn it around in the room, or if the elevator to a job site doesn't fit a slab, a redesign with a smaller slab size might be the best option.
- Plan for your fabrication: Fabrication costs can range significantly from project to project. Corners, outlets, and custom build-outs are typically add-ons, so ensure that they are planned for. Consider using Schluter edge profiles wherever feasible to save on fabrication costs.
- Specify the right setting materials: We can assist you in writing a spec for the correct allied products for your project.