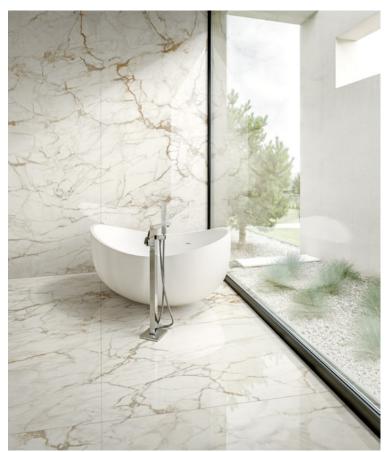

### **PREXIOUS** ARABESCATO WHITE

#### **AVAILABLE SIZES**

24" x 48" 48" x 48 48" x 95" 48" x 111"

FINISH: Matte & Glossy THICKNESS: 6mm Coordinating 10mm Available