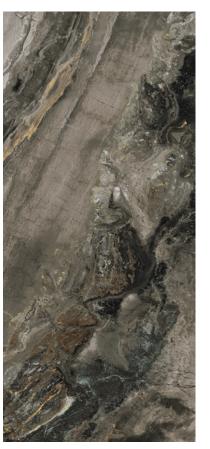

# **PREXIOUS** CHARMING AMBER

#### AVAILABLE SIZES

24" x 48" 32" x 32" 48" x 48 48" x 95" 48" x 111" 63" x 63" 63" x 126"

FINISH: Matte & Glossy THICKNESS: 6mm Coordinating 10mm Available