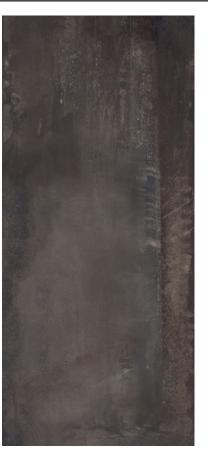

# **INTERNO 9** RUST

#### **AVAILABLE SIZES**

32" x 32" - 9mm 32" x 63" - 9mm 48" x 48" - 9mm 48" x 110" - 6mm 63" x 126" - 6mm FINISH: Honed THICKNESS: 6mm | 9mm