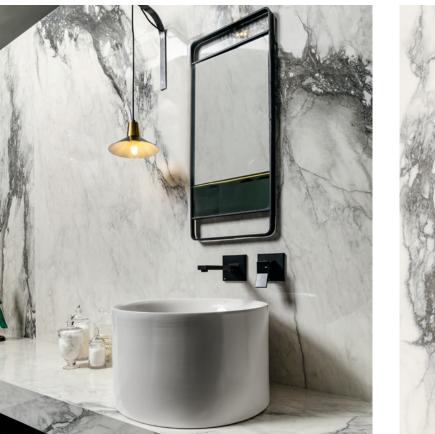

# **PREXIOUS** WHITE FANTASY

#### **AVAILABLE SIZES**

24" x 48" 32" x 32" 48" x 48" 48" x 95" 48" x 111" 63" x 63" 63" x 126"

FINISH: Matte & Polished THICKNESS: 6mm Coordinating 10mm Available