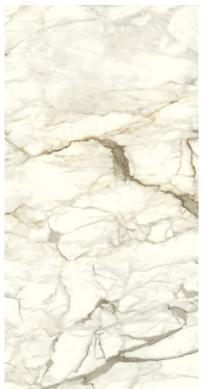

### **PREXIOUS** ARABESCATO WHITE

#### **AVAILABLE SIZES**

24" x 48" 48" x 48 48" x 95" 48" x 111"

FINISH: Matte & Glossy THICKNESS: 6mm Coordinating 10mm Available