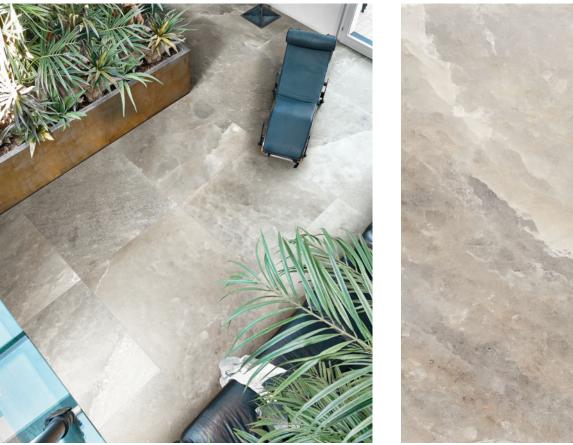

#### SEAMLESS SLAB SPECIFICATION

Contemporary designs soar when there are no barriers. Technological obstacles of the past have been eliminated, giving designers the freedom to create seamlessly with thin porcelain panels, so that your design is uninterrupted. Because scale matters.

Thin porcelain panels can be used in a variety of applications, including exterior cladding, walls, floors, over existing tile, on countertops and furniture. With so many options, we can provide technical assistance with a specification that is customized for your project.

#### Tips for specifying slabs:

- Plan for your seams: Whenever possible, it is ideal to build to suit the size of the slabs. With a variety of slab sizes ranging up to 126", it's easy to find a size that is a good match for the dimensions of your project. They can be installed horizontally or vertically, so consider your options to minimize waste. Although priced by the square foot, slabs are sold as full slabs, so it's best to consider a design that will get the most use of each slab. If you are carrying over graphics from one slab to another, ensure your cuts won't interrupt the graphics.
- Plan for the size of the slab in relation to the room: Even though your wall is the right size, is your room? If you cannot carry in a slab through a doorway and manage to turn it around in the room, or if the elevator to a job site doesn't fit a slab, a redesign with a smaller slab size might be the best option.
- Plan for your fabrication: Fabrication costs can range significantly from project to project. Corners, outlets, and custom build-outs are typically add-ons, so ensure that they are planned for. Consider using Schluter edge profiles wherever feasible to save on fabrication costs.
- Specify the right setting materials: We can assist you in writing a spec for the correct allied products for your project.