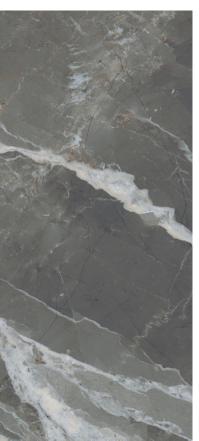

# MARVEL PRO GREY FLEURY

#### **AVAILABLE SIZES**

48" x 48" 48" x 110" - 6mm

**AVAILABLE SIZES** 

THICKNESS: 9mm-6mm

32" x 32" - 9mm 32" x 63" - 9mm 48" x 48" - 9mm 48" x 110" - 6mm **FINISH:** Honed

FINISH: Matte & Polished THICKNESS: 9mm