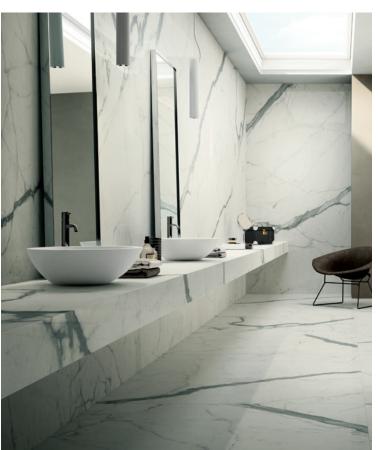

### **MARVEL** PRO STATUARIO

#### **AVAILABLE SIZES**

47.25" x 94.5" 48" x 48" 48" x 110" - 6mm

FINISH: Polished THICKNESS: 9mm