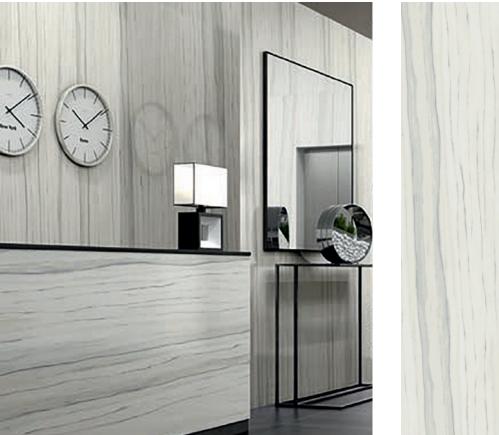

### **ETOILE** GRIS

#### **AVAILABLE SIZES**

24" x 48" - 6mm 24" x 95" - 6mm 48" x 48 - 6mm 48" x 95" - 6mm 48" x 110" - 6mm

FINISH: Matte & Polished THICKNESS: 6mm Coordinating 10mm Available