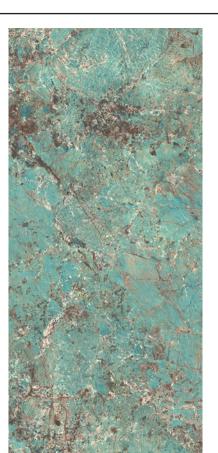

### **ROCK SALT** MAUI GREEN

#### **AVAILABLE SIZES**

24" x 48" - 6mm 48" x 48" - 6mm 48" x 95" - 6mm

FINISH: Matte | Polished THICKNESS: 6mm Corrdinating 10mm Available