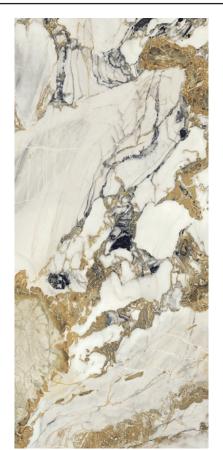

# **PREXIOUS** WHITE FANTASY

#### **AVAILABLE SIZES**

24" x 48" 32" x 32" 48" x 48" 48" x 95" 48" x 111" 63" x 63" 63" x 126"

FINISH: Matte & Polished THICKNESS: 6mm Coordinating 10mm Available