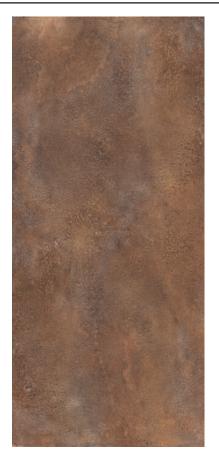

# **INTERNO 9** RUST

#### **AVAILABLE SIZES**

32" x 32" - 9mm 32" x 63" - 9mm 48" x 48" - 9mm 48" x 110" - 6mm 63" x 126" - 6mm FINISH: Honed THICKNESS: 6mm | 9mm