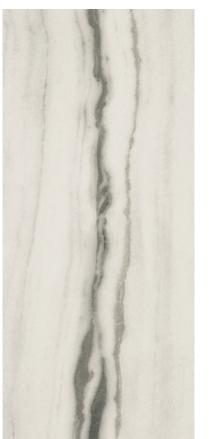

# **PREXIOUS** WHITE FANTASY

#### **AVAILABLE SIZES**

24" x 48" 32" x 32" 48" x 48" 48" x 95" 48" x 111" 63" x 63" 63" x 126"

FINISH: Matte & Polished THICKNESS: 6mm Coordinating 10mm Available