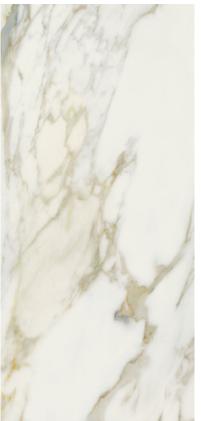

# **PREXIOUS** WHITE FANTASY

#### **AVAILABLE SIZES**

24" x 48" 32" x 32" 48" x 48" 48" x 95" 48" x 111" 63" x 63" 63" x 126"

FINISH: Matte & Polished THICKNESS: 6mm Coordinating 10mm Available