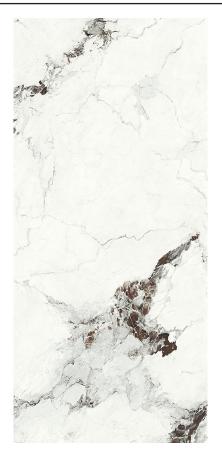

# **PREXIOUS** WHITE FANTASY

#### **AVAILABLE SIZES**

24" x 48" 32" x 32" 48" x 48" 48" x 95" 48" x 111" 63" x 63" 63" x 126"

FINISH: Matte & Polished THICKNESS: 6mm Coordinating 10mm Available