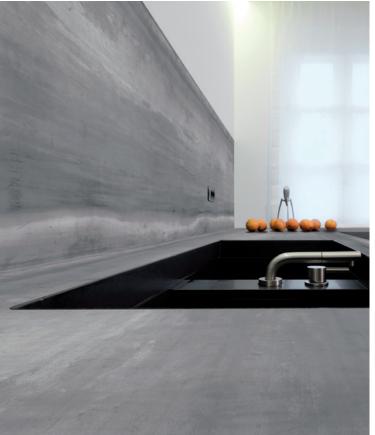

# **SILVER**

#### **AVAILABLE SIZES**

15" x 30" 30" x 30" 30" x 60" 60" x 60" 60" x 120"

FINISH: Honed & Chrome THICKNESS: 6mm