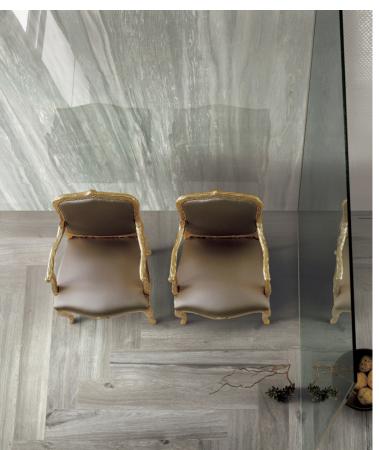

#### SEAMLESS SLAB SPECIFICATION

Contemporary designs soar when there are no barriers. Technological obstacles of the past have been eliminated, giving designers the freedom to create seamlessly with thin porcelain panels, so that your design is uninterrupted. Because scale matters.

Thin porcelain panels can be used in a variety of applications, including exterior cladding, walls, floors, over existing tile, on countertops and furniture. With so many options, we can provide technical assistance with a specification that is customized for your project.

#### Tips for specifying slabs:

- Plan for your seams: Whenever possible, it is ideal to build to suit the size of the slabs. With a variety of slab sizes ranging up to 126", it's easy to find a size that is a good match for the dimensions of your project. They can be installed horizontally or vertically, so consider your options to minimize waste. Although priced by the square foot, slabs are sold as full slabs, so it's best to consider a design that will get the most use of each slab. If you are carrying over graphics from one slab to another, ensure your cuts won't interrupt the graphics.
- Plan for the size of the slab in relation to the room: Even though your wall is the right size, is your room? If you cannot carry in a slab through a doorway and manage to turn it around in the room, or if the elevator to a job site doesn't fit a slab, a redesign with a smaller slab size might be the best option.
- Plan for your fabrication: Fabrication costs can range significantly from project to project. Corners, outlets, and custom build-outs are typically add-ons, so ensure that they are planned for. Consider using Schluter edge profiles wherever feasible to save on fabrication costs.
- Specify the right setting materials: We can assist you in writing a spec for the correct allied products for your project.