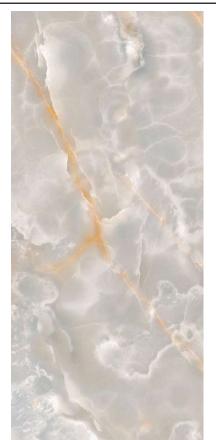

# **PREXIOUS** WHITE FANTASY

#### **AVAILABLE SIZES**

24" x 48" 32" x 32" 48" x 48" 48" x 95" 48" x 111" 63" x 63" 63" x 126"

FINISH: Matte & Polished THICKNESS: 6mm Coordinating 10mm Available