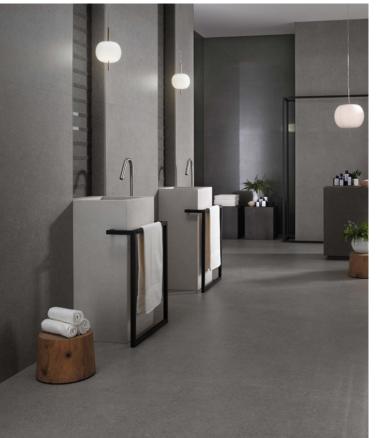

Thin porcelain panels can be used in a variety of applications, including exterior cladding, walls, floors, over existing tile, on countertops and furniture. With so many options, we can provide technical assistance with a specification that is customized for your project.

#### Tips for specifying slabs:

- Plan for your seams: Whenever possible, it is ideal to build to suit the size of the slabs. With a variety of slab sizes ranging up to 126", it's easy to find a size that is a good match for the dimensions of your project. They can be installed horizontally or vertically, so consider your options to minimize waste. Although priced by the square foot, slabs are sold as full slabs, so it's best to consider a design that will get the most use of each slab. If you are carrying over graphics from one slab to another, ensure your cuts won't interrupt the graphics.
- Plan for the size of the slab in relation to the room: Even though your wall is the right size, is your room? If you cannot carry in a slab through a doorway and manage to turn it around in the room, or if the elevator to a job site doesn't fit a slab, a redesign with a smaller slab size might be the best option.
- Plan for your fabrication: Fabrication costs can range significantly from project to project. Corners, outlets, and custom build-outs are typically add-ons, so ensure that they are planned for. Consider using Schluter edge profiles wherever feasible to save on fabrication costs.
- Specify the right setting materials: We can assist you in writing a spec for the correct allied products for your project.