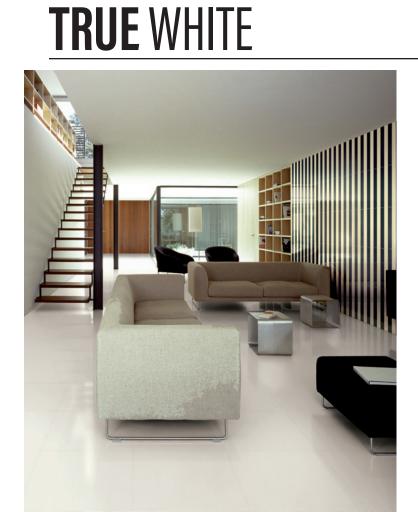

### WHITE

**AVAILABLE SIZES** 

15" x 30" 30" x 30" 30" x 60" 60" x 60" 60" x 120"

FINISH: Honed & Chrome THICKNESS: 6mm

#### **AVAILABLE SIZES**

15" x 30" 30" x 30" 30" x 60" 60" x 60" 60" x 120"

FINISH: Honed & Polished THICKNESS: 6mm 23