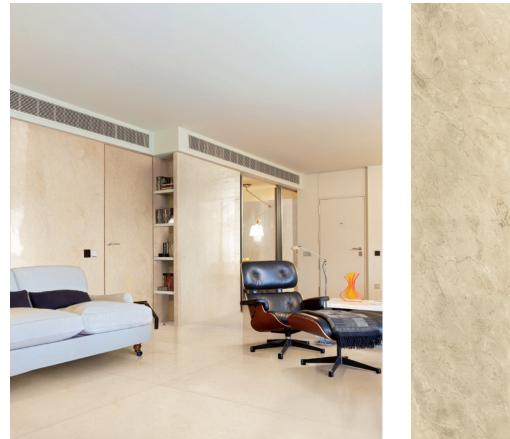

# **PREXIOUS** WHITE FANTASY

#### **AVAILABLE SIZES**

24" x 48" 32" x 32" 48" x 48" 48" x 95" 48" x 111" 63" x 63" 63" x 126"

FINISH: Matte & Polished THICKNESS: 6mm Coordinating 10mm Available