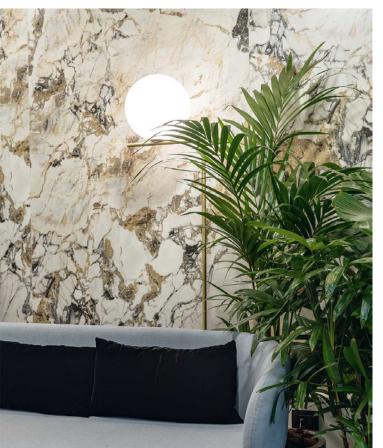

#### SEAMLESS SLAB SPECIFICATION

Contemporary designs soar when there are no barriers. Technological obstacles of the past have been eliminated, giving designers the freedom to create seamlessly with thin porcelain panels, so that your design is uninterrupted. Because scale matters.

Thin porcelain panels can be used in a variety of applications, including exterior cladding, walls, floors, over existing tile, on countertops and furniture. With so many options, we can provide technical assistance with a specification that is customized for your project.

#### Tips for specifying slabs:

- Plan for your seams: Whenever possible, it is ideal to build to suit the size of the slabs. With a variety of slab sizes ranging up to 126", it's easy to find a size that is a good match for the dimensions of your project. They can be installed horizontally or vertically, so consider your options to minimize waste. Although priced by the square foot, slabs are sold as full slabs, so it's best to consider a design that will get the most use of each slab. If you are carrying over graphics from one slab to another, ensure your cuts won't interrupt the graphics.
- Plan for the size of the slab in relation to the room: Even though your wall is the right size, is your room? If you cannot carry in a slab through a doorway and manage to turn it around in the room, or if the elevator to a job site doesn't fit a slab, a redesign with a smaller slab size might be the best option.
- Plan for your fabrication: Fabrication costs can range significantly from project to project. Corners, outlets, and custom build-outs are typically add-ons, so ensure that they are planned for. Consider using Schluter edge profiles wherever feasible to save on fabrication costs.
- Specify the right setting materials: We can assist you in writing a spec for the correct allied products for your project.