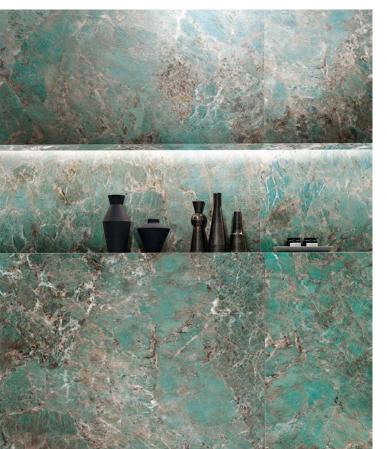

#### CERIM

| ROCK SALT WHITE GOLD                           | 16 |
|------------------------------------------------|----|
| ROCK SALT DANISH SMOKE<br>ROCK SALT MAUI GREEN | 17 |
| ROCK SALT HAWAIIAN RED                         | 18 |

### **ROCK SALT** MAUI GREEN

#### **AVAILABLE SIZES**

24" x 48" - 6mm 48" x 48" - 6mm 48" x 95" - 6mm

FINISH: Matte | Polished THICKNESS: 6mm Corrdinating 10mm Available