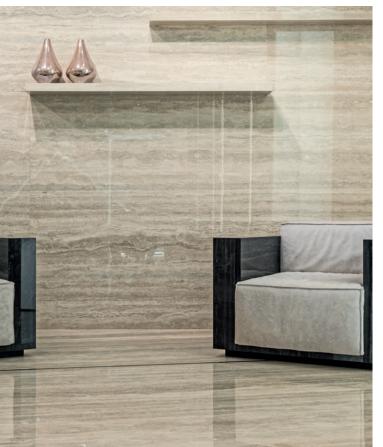

# TRAVERTINO VENA

#### **AVAILABLE SIZES**

15" x 30" 30" x 30" 30" x 60" 60" x 60" 60" x 120"

FINISH: Honed & Polished THICKNESS: 6mm