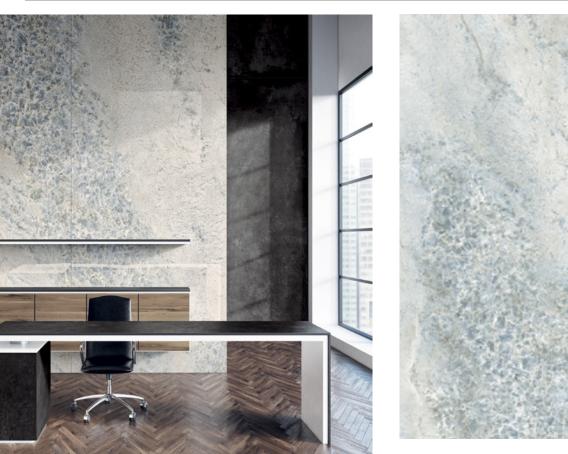

# **PREXIOUS** WHITE FANTASY

#### **AVAILABLE SIZES**

24" x 48" 32" x 32" 48" x 48" 48" x 95" 48" x 111" 63" x 63" 63" x 126"

FINISH: Matte & Polished THICKNESS: 6mm Coordinating 10mm Available