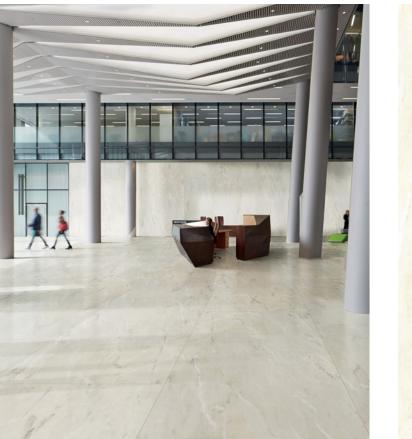

### KONE WHITE

#### **AVAILABLE SIZES**

47.25" x 95.5" 48" x 48"

FINISH: Matte THICKNESS: 9mm Corrdinating 9mm Available