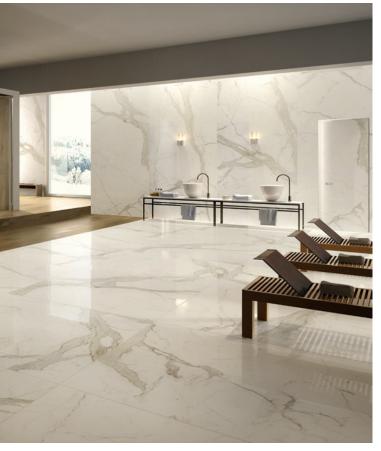

### KONE WHITE

#### **AVAILABLE SIZES**

47.25" x 95.5" 48" x 48"

FINISH: Matte THICKNESS: 9mm Corrdinating 9mm Available