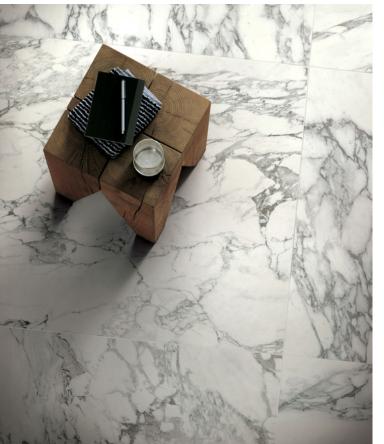

### **PREXIOUS** ARABESCATO WHITE

#### **AVAILABLE SIZES**

24" x 48" 48" x 48 48" x 95" 48" x 111"

FINISH: Matte & Glossy THICKNESS: 6mm Coordinating 10mm Available