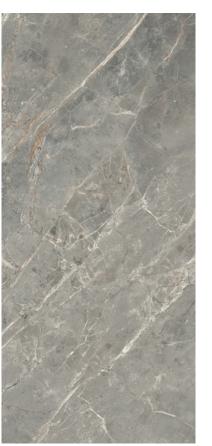

# MARVEL PRO GREY FLEURY

#### **AVAILABLE SIZES**

48" x 48" 48" x 110" - 6mm

**AVAILABLE SIZES** 

THICKNESS: 9mm-6mm

32" x 32" - 9mm 32" x 63" - 9mm 48" x 48" - 9mm 48" x 110" - 6mm **FINISH:** Honed

FINISH: Matte & Polished THICKNESS: 9mm