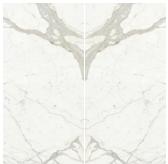

# **PREXIOUS** WHITE FANTASY

#### **AVAILABLE SIZES**

24" x 48" 32" x 32" 48" x 48" 48" x 95" 48" x 111" 63" x 63" 63" x 126"

FINISH: Matte & Polished THICKNESS: 6mm Coordinating 10mm Available