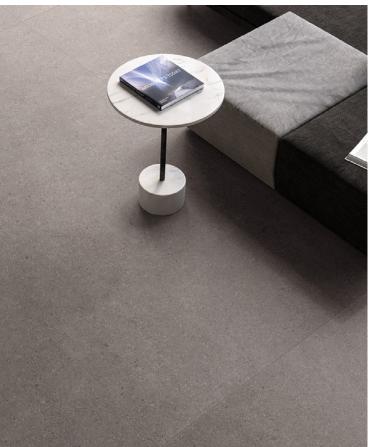

E SIZES**

24" x 48" 48" x 48 48" x 95" FINISH: Matte & Polished THICKNESS: 6mm

# **ETOILE** CRÈME





#### AVAILABLE SIZES

24" x 48" - 6mm 24" x 95" - 6mm 48" x 48 - 6mm 48" x 95" - 6mm 48" x 110" - 6mm

FINISH: Matte & Polished THICKNESS: 6mm Coordinating 10mm Available

# **ETOILE** ILLUSION





#### **AVAILABLE SIZES**

24" x 48" 48" x 48 48" x 95" FINISH: Matte & Polished THICKNESS: 6mm

# **ETOILE** BROWN RIVER



#### **AVAILABLE SIZES**

24" x 48" 48" x 48 48" x 95"

FINISH: Matte & Polished THICKNESS: 6mm

### KONE WHITE





#### **AVAILABLE SIZES**

47.25" x 95.5" 48" x 48"

FINISH: Matte THICKNESS: 9mm Corrdinating 9mm Available

# **KONE** PEARL





#### **AVAILABLE SIZES**

47.25" x 95.5" 48" x 48"

FINISH: Matte THICKNESS: 9mm Corrdinating 9mm Available

### KONE GREY





#### **AVAILABLE SIZES**

47.25" x 95.5" 48" x 48"

FINISH: Matte THICKNESS: 9mm Corrdinating 9mm Available

### **MARVEL** PRO STATUARIO





#### **AVAILABLE SIZES**

47.25" x 94.5" 48" x 48" 48" x 110" - 6mm

FINISH: Polished THICKNESS: 9mm

### **MARVEL** PRO CREMO DELICATO



# A 4 6 6

#### AVAILABLE SIZES

48" x 48" 48" x 110" -6mm 63" x 63" - Polished | 6mm 63" x 126" - Polished | 6mm FINISH: Matte & Polished THICKNESS: 9mm

# MARVEL PRO GREY FLEURY





#### **AVAILABLE SIZES**

48" x 48" 48" x 110" - 6mm

**AVAILABLE SIZES** 

THICKNESS: 9mm-6mm

32" x 32" - 9mm 32" x 63" - 9mm 48" x 48" - 9mm 48" x 110" - 6mm **FINISH:** Honed

FINISH: Matte & Polished THICKNESS: 9mm

### **INTERNO 9** PEARL



### **INTERNO 9** SILVER





#### **AVAILABLE SIZES**

32" x 32" - 9mm 32" x 63"