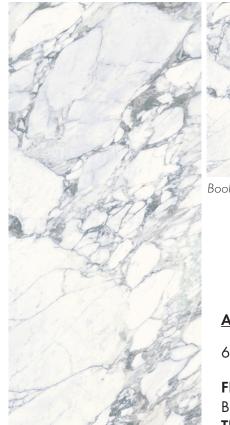

### **EXTRA** VENA

Bookmatch shown above <u>ONLY</u> available in 60" x 120" size.

#### **AVAILABLE SIZES**

15" x 30" 30" x 30" 30" x 60" 60" x 60" 60" x 120"

FINISH: Honed & Polished THICKNESS: 6mm