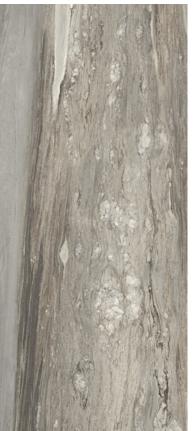

# **PREXIOUS** MOUNTAIN TREASURE

#### AVAILABLE SIZES

24" x 48" 32" x 32" 48" x 48 48" x 95" 48" x 111" 63" x 63" 63" x 126"

FINISH: Matte & Glossy THICKNESS: 6mm