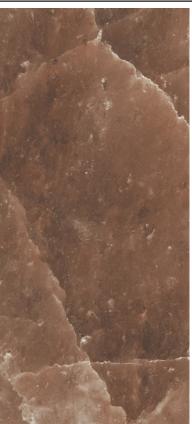

# **ETOILE** BROWN RIVER

#### **AVAILABLE SIZES**

24" x 48" 48" x 48 48" x 95"

FINISH: Matte & Polished THICKNESS: 6mm