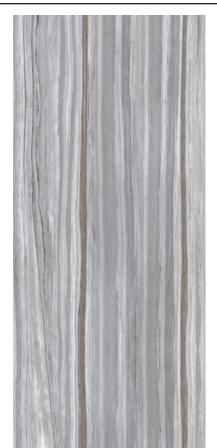

# **ETOILE** RENOIR

#### **AVAILABLE SIZES**

24" x 48" - 6mm 24" x 95" - 6mm 48" x 48 - 6mm 48" x 95" - 6mm 48" x 110" - 6mm

FINISH: Matte & Polished THICKNESS: 6mm Coordinating 10mm Available