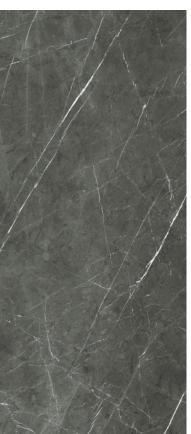

# **PREXIOUS** THUNDER NIGHT

#### **AVAILABLE SIZES**

24" x 48" 32" x 32" 48" x 48 48" x 95" 48" x 111" 63" x 63" 63" x 126"

FINISH: Matte & Glossy THICKNESS: 6mm Coordinating 10mm Available