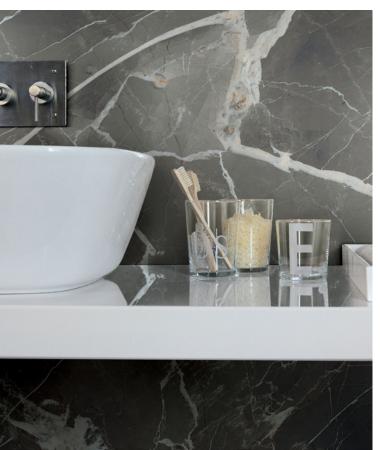

### **MARVEL** PRO STATUARIO

#### **AVAILABLE SIZES**

47.25" x 94.5" 48" x 48" 48" x 110" - 6mm

FINISH: Polished THICKNESS: 9mm