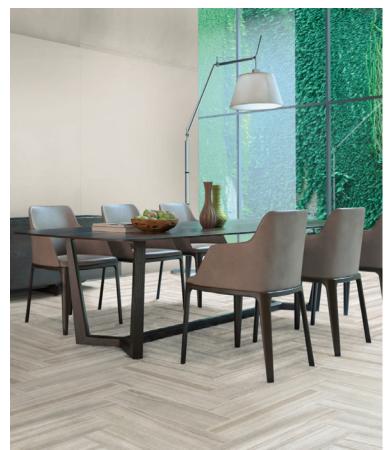

# **PREXIOUS** MOUNTAIN TREASURE

#### AVAILABLE SIZES

24" x 48" 32" x 32" 48" x 48 48" x 95" 48" x 111" 63" x 63" 63" x 126"

FINISH: Matte & Glossy THICKNESS: 6mm