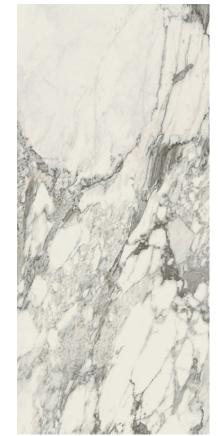

# **PREXIOUS** MOUNTAIN TREASURE

#### AVAILABLE SIZES

24" x 48" 32" x 32" 48" x 48 48" x 95" 48" x 111" 63" x 63" 63" x 126"

FINISH: Matte & Glossy THICKNESS: 6mm