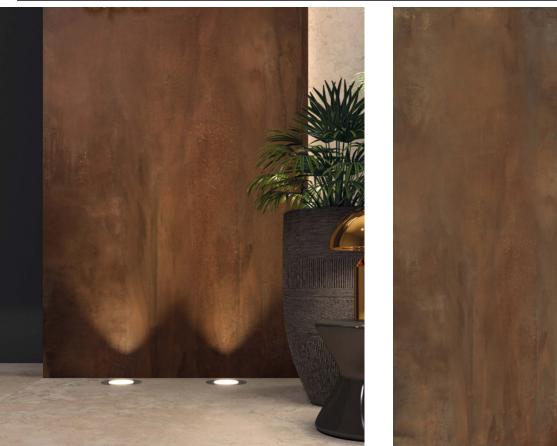

# **INTERNO 9** RUST

#### **AVAILABLE SIZES**

32" x 32" - 9mm 32" x 63" - 9mm 48" x 48" - 9mm 48" x 110" - 6mm 63" x 126" - 6mm FINISH: Honed THICKNESS: 6mm | 9mm