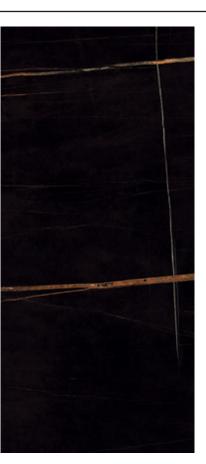

# TRUE BLACK

#### **AVAILABLE SIZES**

15" x 30" 30" x 30" 30" x 60" 60" x 60" 60" x 120"

FINISH: Honed & Polished THICKNESS: 6mm