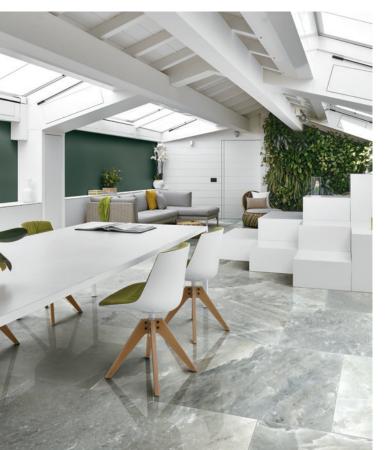

#### SEAMLESS SLAB SPECIFICATION

Contemporary designs soar when there are no barriers. Technological obstacles of the past have been eliminated, giving designers the freedom to create seamlessly with thin porcelain panels, so that your design is uninterrupted. Because scale matters.

Thin porcelain panels can be used in a variety of applications, including exterior cladding, walls, floors, over existing tile, on countertops and furniture. With so many options, we can provide technical assistance with a specification that is customized for your project.

#### Tips for specifying slabs:

- Plan for your seams: Whenever possible, it is ideal to build to suit the size of the slabs. With a variety of slab sizes ranging up to 126", it's easy to find a size that is a good match for the dimensions of your project. They can be installed horizontally or vertically, so consider your options to minimize waste. Although priced by the square foot, slabs are sold as full slabs, so it's best to consider a design that will get the most use of each slab. If you are carrying over graphics from one slab to another, ensure your cuts won't interrupt the graphics.
- Plan for the size of the slab in relation to the room: Even though your wall is the right size, is your room? If you cannot carry in a slab through a doorway and manage to turn it around in the room, or if the elevator to a job site doesn't fit a slab, a redesign with a smaller slab size might be the best option.
- Plan for your fabrication: Fabrication costs can range significantly from project to project. Corners, outlets, and custom build-outs are typically add-ons, so ensure that they are planned for. Consider using Schluter edge profiles wherever feasible to save on fabrication costs.
- Specify the right setting materials: We can assist you in writing a spec for the correct allied products for your project.