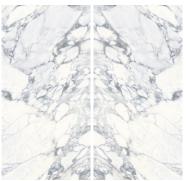

# **PREXIOUS** WHITE FANTASY

#### **AVAILABLE SIZES**

24" x 48" 32" x 32" 48" x 48" 48" x 95" 48" x 111" 63" x 63" 63" x 126"

FINISH: Matte & Polished THICKNESS: 6mm Coordinating 10mm Available