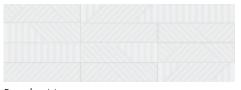

## COLORS

Powder Maze

Powder Divide

Powder Ivy

Silver Ivy

Stone Maze

Charcoal Maze

Emerald Ivy

Ink Maze

Ink Divide

Ink Ivy

## AVAILABLE SIZES

3" x 12"

Maze, Divide & Ivy Patterns includes 6 different faces.

FINISH

THICKNESS

**Glossy Pressed** 

8.8 mm

TRIM