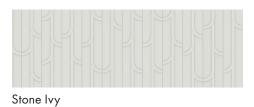

## COLORS

Powder Maze

Powder Divide

Powder Ivy

Silver Ivy

Stone Maze

Charcoal Maze

Emerald Ivy

Ink Maze

Ink Divide

Ink Ivy

## AVAILABLE SIZES

3" x 12"

Maze, Divide & Ivy Patterns includes 6 different faces.

FINISH

THICKNESS

**Glossy Pressed** 

8.8 mm

TRIM