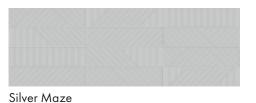

## COLORS

Powder Maze

Powder Divide

Powder Ivy

Silver Ivy

Stone Maze

Charcoal Maze

Emerald Ivy

Ink Maze

Ink Divide

Ink Ivy

## AVAILABLE SIZES

3" x 12"

Maze, Divide & Ivy Patterns includes 6 different faces.

FINISH

THICKNESS

**Glossy Pressed** 

8.8 mm

TRIM