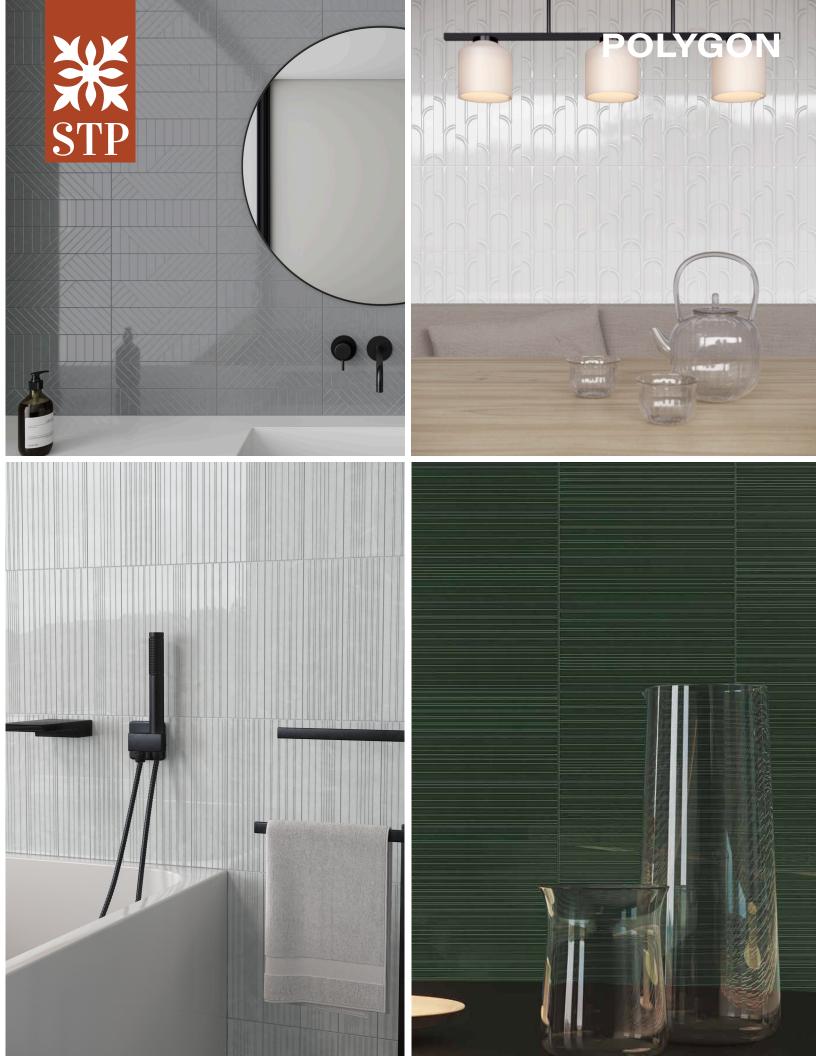

## COLORS

Powder Maze

Powder Divide

Powder Ivy

Silver Ivy

Stone Maze

Charcoal Maze

Emerald Ivy

Ink Maze

Ink Divide

Ink Ivy

## AVAILABLE SIZES

3" x 12"

Maze, Divide & Ivy Patterns includes 6 different faces.

FINISH

THICKNESS

**Glossy Pressed** 

8.8 mm

TRIM