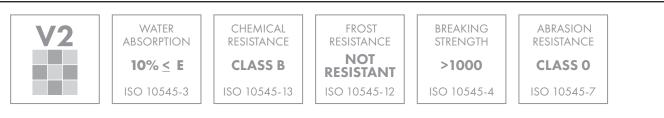

## COLORS







Powder Maze

Powder Divide

Powder Ivy







Silver Ivy



Stone Maze

Charcoal Maze





















Emerald Ivy



Ink Maze



Ink Divide



Ink Ivy

## AVAILABLE SIZES

3" x 12"

Maze, Divide & Ivy Patterns includes 6 different faces.

FINISH

THICKNESS

**Glossy Pressed** 

8.8 mm

TRIM

12" Quarter Round

## **INSTALLATION & MAINTENANCE**

Recommended Grout Size - 3/16"

For regular cleaning, use a neutral liquid detergent with a soft sponge or microfiber cloth. Persistent stains can be removed with a slightly abrasive sponge; if necessary, use a specially formulated stain remover.

## **TECHNICAL DATA**



STPTILE.COM | 1-800-536-9224 | SAMPLES@SPECIALTYTILE.COM