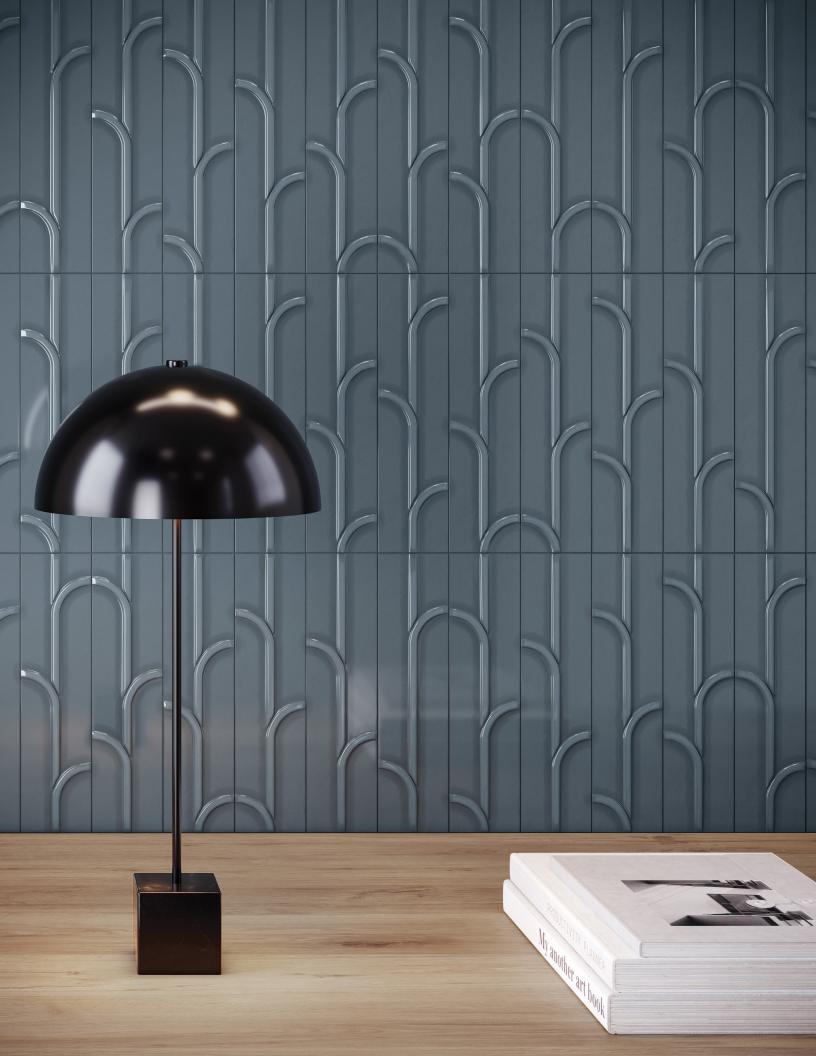

## COLORS

Powder Maze

Powder Divide

Powder Ivy

Silver Ivy

Stone Maze

Charcoal Maze

Emerald Ivy

Ink Maze

Ink Divide

Ink Ivy

## AVAILABLE SIZES

3" x 12"

Maze, Divide & Ivy Patterns includes 6 different faces.

FINISH

THICKNESS

**Glossy Pressed** 

8.8 mm

TRIM