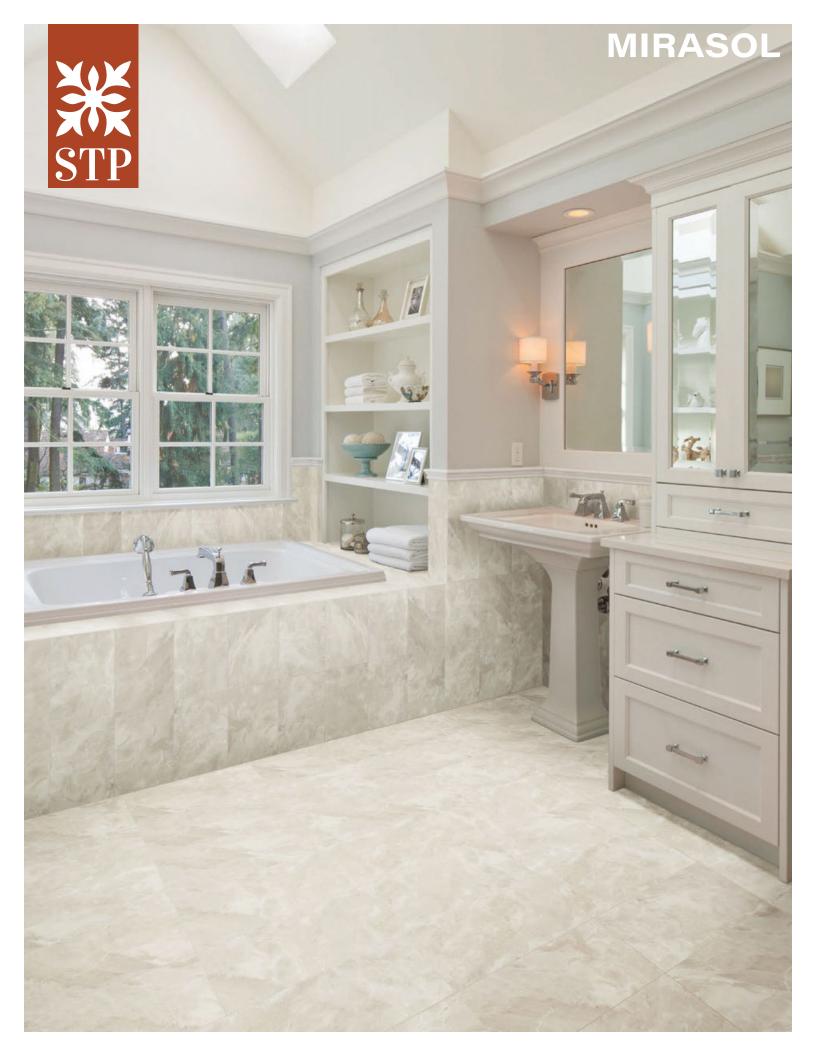

Wall Bullnose Outcorner

## **INSTALLATION & MAINTENANCE**

Recommended Grout Size - 1/8"

For regular cleaning, use a neutral liquid detergent with a soft sponge or microfiber cloth. Persistent stains can be removed with a slightly abrasive sponge; if necessary, use a specially formulated stain remover.

### **TECHNICAL DATA**



D.C.O.F. (WET) Floor & Mosaic

≥ 0.42

ANSI A137.1

WATER ABSORPTION

< 0.5%

ASTM C373

CHEMICAL RESISTANCE

RESISTANT

ASTM C650

BREAKING STRENGTH FLOOR > 275 LBS MOSAIC > 250 LBS

ASTM C648

SCRATCH HARDNESS

8.0

ASTM-MOHS

ABRASION RESISTANCE

4

ASTM C1027

<sup>•</sup> Size available as Glazed Porcelain Floor Tile & Glazed Ceramic Wall Tile | Thickness: 3/8"

<sup>\*</sup>Mosaic-Ceramic Tile with Glazed Finish available in all colors. | Thickness: 1/4"