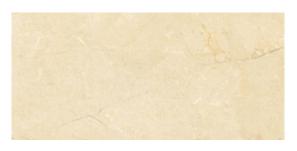

## **COLORS**



Bianco Carrara



Silver Marble



Crema Laila

## **AVAILABLE SIZES**



<sup>°</sup> Size only available as Glazed Ceramic Wall Tile | Thickness: 3/8"

# FINISH THICKNESS

GLAZED RECTIFIED

3/8"

#### **TRIM**

3" x 12" Full Bullnose

3" x 12" Wall Bullnose

3" x 10" Wall Bullnose

3" x 3" Wall Bullnose Outcorner

## **INSTALLATION & MAINTENANCE**

Recommended Grout Size - 1/8"

For regular cleaning, use a neutral liquid detergent with a soft sponge or microfiber cloth. Persistent stains can be removed with a slightly abrasive sponge; if necessary, use a specially formulated stain remover.

### **TECHNICAL DATA**



D.C.O.F. (WET) Floor & Mosaic

≥ 0.42

ANSI A137.1

WATER ABSORPTION

< 0.5%

ASTM C373

CHEMICAL RESISTANCE

RESISTANT

ASTM C650

BREAKING STRENGTH FLOOR > 275 LBS MOSAIC > 250 LBS

ASTM C648

SCRATCH HARD