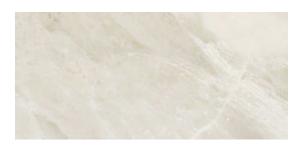

## **COLORS**



Bianco Carrara



Silver Marble



Crema Laila

## **AVAILABLE SIZES**



<sup>°</sup> Size only available as Glazed Ceramic Wall Tile | Thickness: 3/8"

# FINISH THICKNESS

GLAZED RECTIFIED

3/8"

#### **TRIM**

3" x 12" Full Bullnose

3" x 12" Wall Bullnose

3" x 10" Wall Bullnose

3" x 3" Wall Bullnose Outcorner

## **INSTALLATION & MAINTENANCE**

Recommended Grout Size - 1/8"

For regular cleaning, use a neutral liquid detergent with a soft sponge or microfiber cloth. Persistent stains can be removed with a slightly abrasive sponge; if necessary, use a specially formulated stain remover.

### **TECHNICAL DATA**



D.C.O.F. (WET) Floor & Mosaic

≥ 0.42

ANSI A137.1

WATER ABSORPTION

< 0.5%

ASTM C373

CHEMICAL RESISTANCE

RESISTANT

ASTM C650

BREAKING STRENGTH FLOOR > 275 LBS MOSAIC > 250 LBS

ASTM C