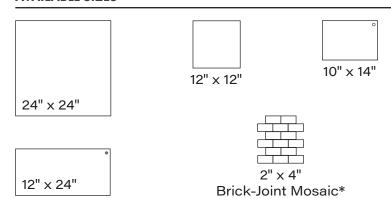

## **AVAILABLE SIZES**

<sup>°</sup> Size only available as Glazed Ceramic Wall Tile | Thickness: 3/8"