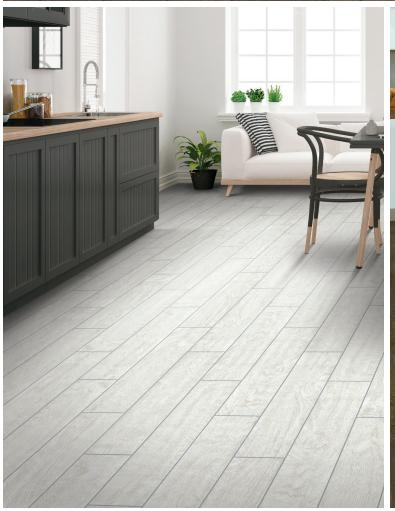

# **FIREWOOD**

## **COLORS**







Spice



Natural



Charcoal

## **AVAILABLE SIZES**

6"x 24"

FINISH THICKNESS

MATTE PRESSED 8mm

## **INSTALLATION & MAINTENANCE**

Recommended Grout Size - 3/16"

For regular cleaning, use a neutral liquid detergent with a soft sponge or microfiber cloth. Persistent stains can be removed with a slightly abrasive sponge; if necessary, use a specially formulated stain remover.

## **TECHNICAL DATA**



D.C.O.F. WET ≥ **0.42** ANSI A 137.1 WATER
ABSORPTION
< 0.5%

ASTM C373

R

CHEMICAL RESISTANCE RESISTANT ASTM C650 BREAKING STRENGTH > 275 LBS

ASTM C1026

SCRATCH HARDNESS **8** MOHS