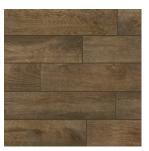

# **FIREWOOD**

## **COLORS**







Spice



Natural



Charcoal

## **AVAILABLE SIZES**

6"x 24"

FINISH THICKNESS

MATTE PRESSED 8mm

## **INSTALLATION & MAINTENANCE**

Recommended Grout Size - 3/16"

For regular cleaning, use a neutral liquid detergent with a soft sponge or microfiber cloth. Persistent stains can be removed with a slightly abrasive sponge; if necessary, use a specially formulated stain remover.

## **TECHNICAL DATA**



D.C.O.F. WET ≥ **0.42** ANSI A 137.1 WATER
ABSORPTION
< 0.5%

ASTM C373

R

CHEMICAL RESISTANCE RESISTANT ASTM C650 BREAKING STRENGTH > 275 LBS

ASTM C1026

SCRATCH HARDNESS **8** MOHS