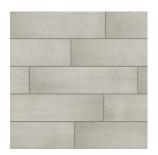

# **FIREWOOD**

## **COLORS**







Spice



Natural



Charcoal

## **AVAILABLE SIZES**

6"x 24"

FINISH THICKNESS

MATTE PRESSED 8mm

## **INSTALLATION & MAINTENANCE**

Recommended Grout Size - 3/16"

For regular cleaning, use a neutral liquid detergent with a soft sponge or microfiber cloth. Persistent stains can be removed with a slightly abrasive sponge; if necessary, use a specially formulated stain remover.

## **TECHNICAL DATA**



D.C.O.F. WET ≥ **0.42** ANSI A 137.1 WATER
ABSORPTION
< 0.5%

ASTM C373

R

CHEMICAL RESISTANCE RESISTANT ASTM C650 BREAKING STRENGTH > 275 LBS

ASTM C1026

SCRATCH HARDNESS **8** MOHS