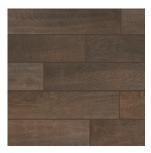

# **FIREWOOD**

## **COLORS**







Spice



Natural



Charcoal

## **AVAILABLE SIZES**

6"x 24"

FINISH THICKNESS

MATTE PRESSED 8mm

## **INSTALLATION & MAINTENANCE**

Recommended Grout Size - 3/16"

For regular cleaning, use a neutral liquid detergent with a soft sponge or microfiber cloth. Persistent stains can be removed with a slightly abrasive sponge; if necessary, use a specially formulated stain remover.

## **TECHNICAL DATA**



D.C.O.F. WET ≥ **0.42** ANSI A 137.1 WATER
ABSORPTION
< 0.5%

ASTM C373

R

CHEMICAL RESISTANCE RESISTANT ASTM C650 BREAKING STRENGTH > 275 LBS

ASTM C1026

SCRATCH HARDNESS **8** MOHS