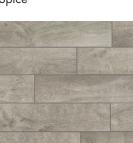

# **FIREWOOD**

## **COLORS**







Spice



Natural



Charcoal

## **AVAILABLE SIZES**

6"x 24"

FINISH THICKNESS

MATTE PRESSED 8mm

## **INSTALLATION & MAINTENANCE**

Recommended Grout Size - 3/16"

For regular cleaning, use a neutral liquid detergent with a soft sponge or microfiber cloth. Persistent stains can be removed with a slightly abrasive sponge; if necessary, use a specially formulated stain remover.

## **TECHNICAL DATA**



D.C.O.F. WET ≥ **0.42** ANSI A 137.1 WATER
ABSORPTION
< 0.5%

ASTM C373

R

CHEMICAL RESISTANCE RESISTANT ASTM C650 BREAKING STRENGTH > 275 LBS

ASTM C1026

SCRATCH HARDNESS **8** MOHS