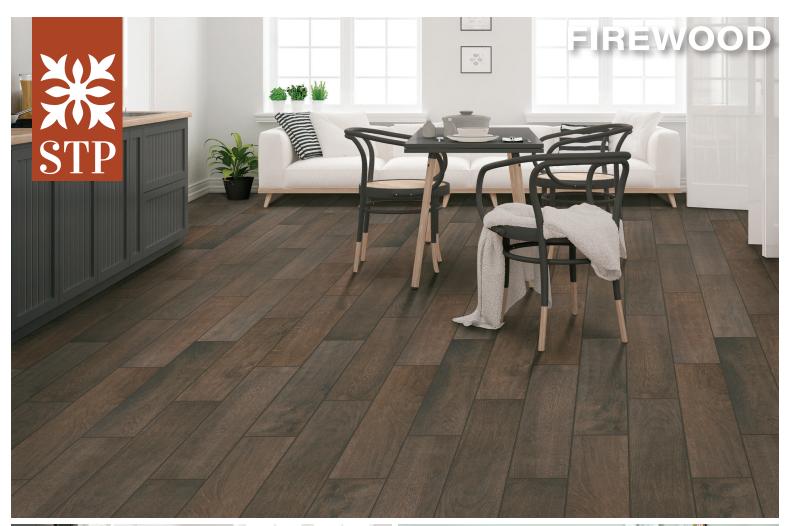

# **FIREWOOD**

## **COLORS**

Spice

Natural

Charcoal

## **AVAILABLE SIZES**

6"x 24"

FINISH THICKNESS

MATTE PRESSED 8mm