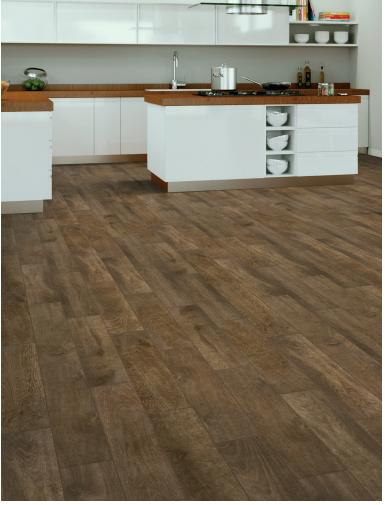

# **FIREWOOD**

## **COLORS**







Spice



Natural



Charcoal

## **AVAILABLE SIZES**

6"x 24"

FINISH THICKNESS

MATTE PRESSED 8mm

## **INSTALLATION & MAINTENANCE**

Recommended Grout Size - 3/16"

For regular cleaning, use a neutral liquid detergent with a soft sponge or microfiber cloth. Persistent stains can be removed with a slightly abrasive sponge; if necessary, use a specially formulated stain remover.

## **TECHNICAL DATA**



D.C.O.F. WET ≥ **0.42** ANSI A 137.1 WATER
ABSORPTION
< 0.5%

ASTM C373

R

CHEMICAL RESISTANCE RESISTANT ASTM C650 BREAKING STRENGTH > 275 LBS

ASTM C1026

SCRATCH HARDNESS **8** MOHS