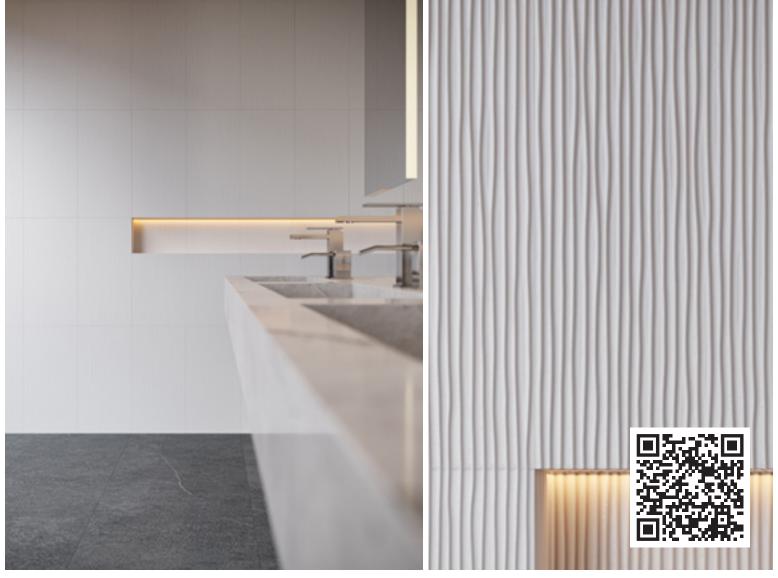

# **COLORS** Plane\* Modulation^ Oblique^ Prizmatic^

### **AVAILABLE SIZES**

12" x 24"

- \* Plane is available in both Matte & Glossy Finish
- ^ ONLY available in Glossy Rectified Finish

### **FINISH**

THICKNESS

GLOSSY RECTIFIED MATTE RECTIFIED

10mm

### **TRIM**

12" Quarter Round

# **INSTALLATION & MAINTENANCE**

Recommended Grout Size - 1/8"

For regular cleaning, use a neutral liquid detergent with a soft sponge or microfiber cloth. Persistent stains can be removed with a slightly abrasive sponge; if necessary, use a specially formulated stain remover.

## **TECHNICAL DATA**

Amplitude^



WATER ABSORPTION

**10% - 16%**ASTM C373

CHEMICAL RESISTANCE

CLASS B

ASTM C650

BREAKING STRENGTH

> 230 LBF

ASTM C648

ABRASION RESISTANCE

**CLASS 0** 

ASTM C1027