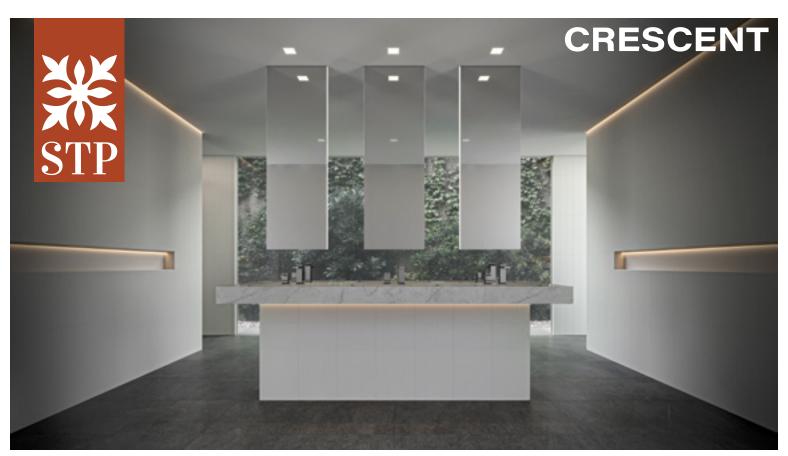

# **COLORS** Plane\* Modulation^ Oblique^ Prizmatic^

### **AVAILABLE SIZES**

12" x 24"

- \* Plane is available in both Matte & Glossy Finish
- ^ ONLY available in Glossy Rectified Finish

### **FINISH**

THICKNESS

GLOSSY RECTIFIED MATTE RECTIFIED

10mm

### **TRIM**

12" Quarter Round

# **INSTALLATION & MAINTENANCE**

Recommended Grout Size - 1/8"

For regular cleaning, use a neutral liquid detergent with a soft sponge or microfiber cloth. Persistent stains can be removed with a slightly abrasive sponge; if necessary, use a specially formulated stain remover.

## **TECHNICAL DATA**

Amplitude^



WATER ABSORPTION

**10% - 16%**ASTM C373

CHEMICAL RESISTANCE

CLASS B

ASTM C650

BREAKING STRENGTH

> 230 LBF

ASTM C648

ABRASION RESISTANCE

**CLASS 0** 

ASTM C1027