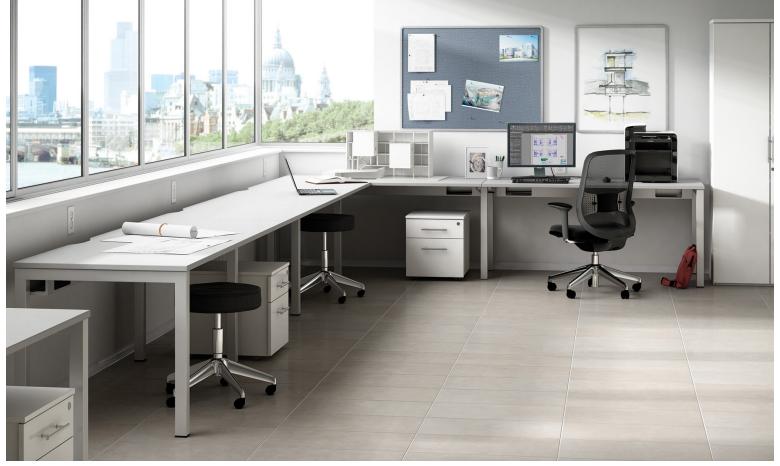

# **CONCRETE CHIC**

### **COLORS**

**Elegant Gray** 

### **AVAILABLE SIZES**

12" x 24"

**FINISH** 

THICKNESS

MATTE PRESSED

8 mm