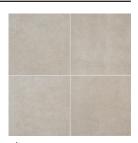

### **COLORS**

**Elegant Gray** 

### **AVAILABLE SIZES**

12" x 24"

**FINISH** 

THICKNESS

MATTE PRESSED

8 mm