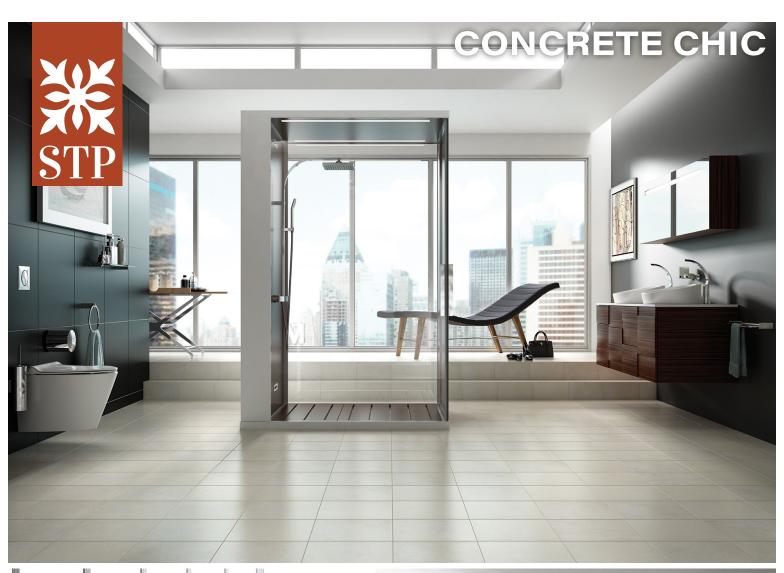

# **CONCRETE CHIC**

### **COLORS**







**Elegant Gray** 

### **AVAILABLE SIZES**

12" x 24"

**FINISH** 

THICKNESS

MATTE PRESSED

8 mm

### **TRIM**

3" x 12" Bullnose

6" x 12" Cove Base

6" x 1" Cove Base Corner

### **INSTALLATION & MAINTENANCE**

Recommended Grout Size - 3/16"

For regular cleaning, use a neutral liquid detergent with a soft sponge or microfiber cloth. Persistent stains can be removed with a slightly abrasive sponge; if necessary, use a specially formulated stain remover.

## **TECHNICAL DATA**



D.C.O.F. (NATURAL) ≥ 0.42 ANSI A 137.1 WATER
ABSORPTION
< 0.5%
ASTM C373

CHEMICAL RESISTANCE RESISTANT ASTM C650 BREAKING STRENGTH

> **275 lbs**ASTM C648

MOHS HARDNESS

MOHS

ABRASION RESISTANCE **3-4** 

ASTM C1027