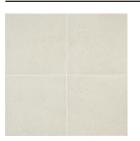

### **COLORS**

**Elegant Gray** 

### **AVAILABLE SIZES**

12" x 24"

**FINISH** 

THICKNESS

MATTE PRESSED

8 mm