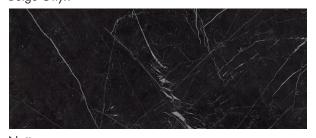

## **COLORS**



Bianca



# White Onyx



Grey Onyx



Beige Onyx



Notte

## **AVAILABLE SIZES**







12" x 24"

### **FINISH**

POLISHED RECTIFIED HONED RECTIFIED

### **THICKNESS**

8mm

# **TRIM**

3" x 24" Bullnose 6" x 12" Cove Base

# **INSTALLATION & MAINTENANCE**

Recommended Grout Size - 1/8"

For regular cleaning, use a neutral liquid detergent with a soft sponge or microfiber cloth. Persistent stains can be removed with a slightly abrasive sponge; if necessary, use a specially formulated stain remover.

## **TECHNICAL DATA**



D.C.O.F. (MATTE) WET ≥ 0.42

BOT 3000

WATER **ABSORPTION ≤ 0.1**% ASTM C373

CHEMICAL RESISTANCE **CLASS A** ASTM C650

FROST RESISTANCE **NO DAMAGE** 

ASTM C1026

BREAKING STRENGTH > 400 LBS

RESISTANCE **CLASS A** ASTM C648 **ASTM C1378** 

STAIN