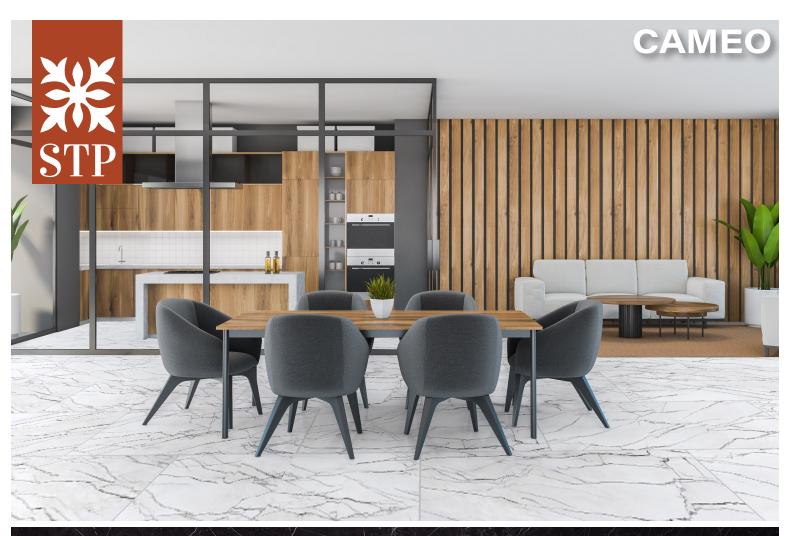

**COLORS**



Bianca



# White Onyx



Grey Onyx



Beige Onyx



Notte

## **AVAILABLE SIZES**







12" x 24"

### **FINISH**

POLISHED RECTIFIED HONED RECTIFIED

### **THICKNESS**

8mm

# **TRIM**

3" x 24" Bullnose 6" x 12" Cove Base

# **INSTALLATION & MAINTENANCE**

Recommended Grout Size - 1/8"

For regular cleaning, use a neutral liquid detergent with a soft sponge or microfiber cloth. Persistent stains can be removed with a slightly abrasive sponge; if necessary, use a specially formulated stain remover.

## **TECHNICAL DATA**



D.C.O.F. (MATTE) WET ≥ 0.42

BOT 3000

WATER **ABSORPTION ≤ 0.1**% ASTM C373

CHEMICAL RESISTANCE **CLASS A** ASTM C650

FROST RESISTANCE **NO DAMAGE** 

ASTM C1026

BREAKING STRENGTH > 400 LBS

RESISTANCE **CLASS A** ASTM C648 **ASTM C1378** 

STAIN