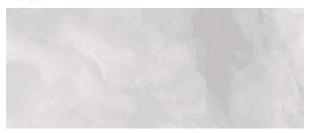

## **COLORS**



Bianca



# White Onyx



Grey Onyx



Beige Onyx



Notte

## **AVAILABLE SIZES**







12" x 24"

### **FINISH**

POLISHED RECTIFIED HONED RECTIFIED

### **THICKNESS**

8mm

# **TRIM**

3" x 24" Bullnose 6" x 12" Cove Base

# **INSTALLATION & MAINTENANCE**

Recommended Grout Size - 1/8"

For regular cleaning, use a neutral liquid detergent with a soft sponge or microfiber cloth. Persistent stains can be removed with a slightly abrasive sponge; if necessary, use a specially formulated stain remover.

## **TECHNICAL DATA**



D.C.O.F. (MATTE) WET ≥ 0.42

BOT 3000

WATER **ABSORPTION ≤ 0.1**% ASTM C373

CHEMICAL RESISTANCE **CLASS A** ASTM C650

FROST RESISTANCE **NO DAMAGE** 

ASTM C1026

BREAKING STRENGTH > 400 LBS

RESISTANCE **CLASS A** ASTM C648 **ASTM C1378** 

STAIN