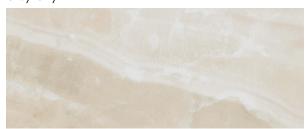

## **COLORS**



Bianca



# White Onyx



Grey Onyx



Beige Onyx



Notte

## **AVAILABLE SIZES**







12" x 24"

### **FINISH**

POLISHED RECTIFIED HONED RECTIFIED

### **THICKNESS**

8mm

# **TRIM**

3" x 24" Bullnose 6" x 12" Cove Base

# **INSTALLATION & MAINTENANCE**

Recommended Grout Size - 1/8"

For regular cleaning, use a neutral liquid detergent with a soft sponge or microfiber cloth. Persistent stains can be removed with a slightly abrasive sponge; if necessary, use a specially formulated stain remover.

## **TECHNICAL DATA**



D.C.O.F. (MATTE) WET ≥ 0.42

BOT 3000

WATER **ABSORPTION ≤ 0.1**% ASTM C373

CHEMICAL RESISTANCE **CLASS A** ASTM C650

FROST RESISTANCE **NO DAMAGE** 

ASTM C1026

BREAKING STRENGTH > 400 LBS

RESISTANCE **CLASS A** ASTM C648 **ASTM C1378** 

STAIN