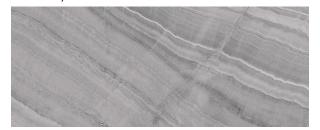

## **COLORS**



Bianca



# White Onyx



Grey Onyx



Beige Onyx



Notte

## **AVAILABLE SIZES**







12" x 24"

### **FINISH**

POLISHED RECTIFIED HONED RECTIFIED

### **THICKNESS**

8mm

# **TRIM**

3" x 24" Bullnose 6" x 12" Cove Base

# **INSTALLATION & MAINTENANCE**

Recommended Grout Size - 1/8"

For regular cleaning, use a neutral liquid detergent with a soft sponge or microfiber cloth. Persistent stains can be removed with a slightly abrasive sponge; if necessary, use a specially formulated stain remover.

## **TECHNICAL DATA**



D.C.O.F. (MATTE) WET ≥ 0.42

BOT 3000

WATER **ABSORPTION ≤ 0.1**% ASTM C373

CHEMICAL RESISTANCE **CLASS A** ASTM C650

FROST RESISTANCE **NO DAMAGE** 

ASTM C1026

BREAKING STRENGTH > 400 LBS

RESISTANCE **CLASS A** ASTM C648 **ASTM C1378** 

STAIN