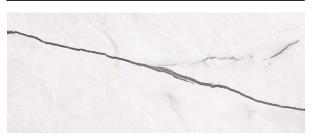

## **COLORS**



Bianca



# White Onyx



Grey Onyx



Beige Onyx



Notte

## **AVAILABLE SIZES**







12" x 24"

### **FINISH**

POLISHED RECTIFIED HONED RECTIFIED

### **THICKNESS**

8mm

# **TRIM**

3" x 24" Bullnose 6" x 12" Cove Base

# **INSTALLATION & MAINTENANCE**

Recommended Grout Size - 1/8"

For regular cleaning, use a neutral liquid detergent with a soft sponge or microfiber cloth. Persistent stains can be removed with a slightly abrasive sponge; if necessary, use a specially formulated stain remover.

## **TECHNICAL DATA**



D.C.O.F. (MATTE) WET ≥ 0.42

BOT 3000

WATER **ABSORPTION ≤ 0.1**% ASTM C373

CHEMICAL RESISTANCE **CLASS A** ASTM C650

FROST RESISTANCE **NO DAMAGE** 

ASTM C1026

BREAKING STRENGTH > 400 LBS

RESISTANCE **CLASS A** ASTM C648 **ASTM C1378** 

STAIN