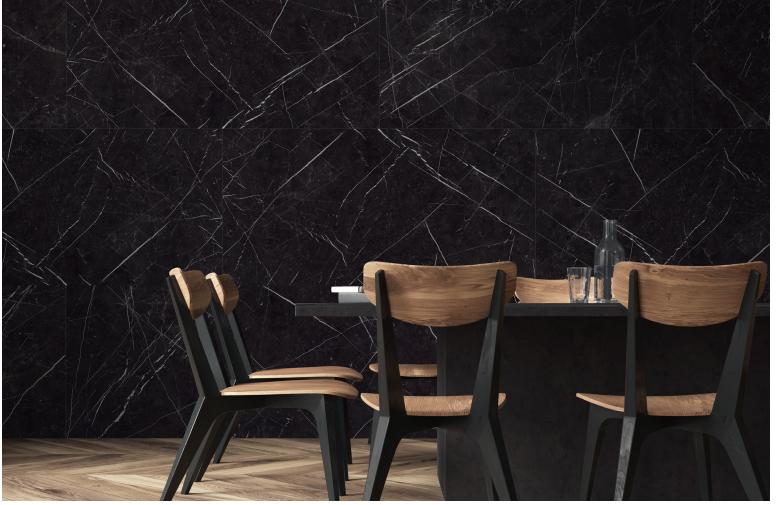

*COLORS**



Bianca



# White Onyx



Grey Onyx



Beige Onyx



Notte

## **AVAILABLE SIZES**







12" x 24"

### **FINISH**

POLISHED RECTIFIED HONED RECTIFIED

### **THICKNESS**

8mm

# **TRIM**

3" x 24" Bullnose 6" x 12" Cove Base

# **INSTALLATION & MAINTENANCE**

Recommended Grout Size - 1/8"

For regular cleaning, use a neutral liquid detergent with a soft sponge or microfiber cloth. Persistent stains can be removed with a slightly abrasive sponge; if necessary, use a specially formulated stain remover.

## **TECHNICAL DATA**



D.C.O.F. (MATTE) WET ≥ 0.42

BOT 3000

WATER **ABSORPTION ≤ 0.1**% ASTM C373

CHEMICAL RESISTANCE **CLASS A** ASTM C650

FROST RESISTANCE **NO DAMAGE** 

ASTM C1026

BREAKING STRENGTH > 400 LBS

RESISTANCE **CLASS A** ASTM C648 **ASTM C1378** 

STAIN