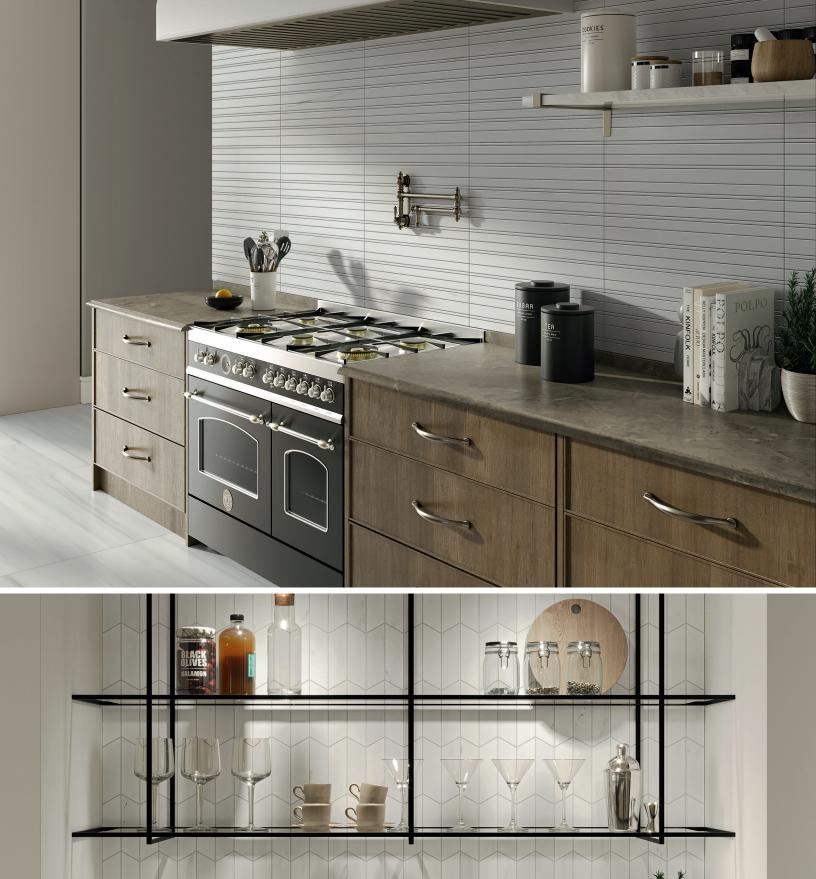

### All Decos are available in MATTE Finish ONLY

12" x 24" Warm White Stripes

12" x 12" Warm White Mosaic

11" x 11" Warm Apex Mosaic

12" x 24" Cool White Stripes

12" x 12" Cool White Mosaic

11" x 11" Cool White Apex Mosaic

12" x 24" Black Stripes

12" x 12" Black Mosaic

11" x 11" Black Apex Mosaic

12" x 24" Gray Stripes

12" x 12" Gray Mosaic

11" x 11" Gray Apex Mosaic