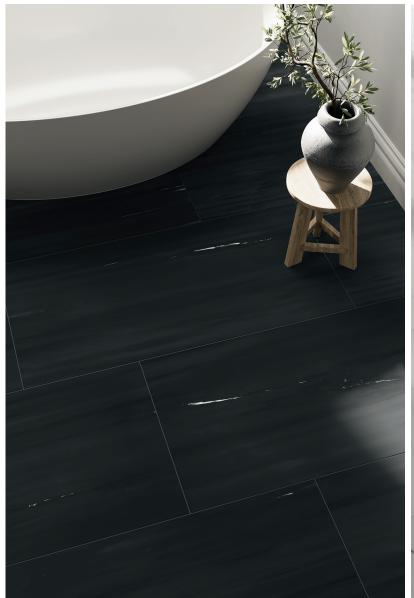

### **COLORS**

Warm White

Cool White

Black

Gray

# **AVAILABLE SIZES** 12" x 24" 24" x 48" 24" x 24"

24" x 48" Available in Matte & Polished 24" x 24" Only Available as an Outdoor Paver in 20MM 12" x 24" Available in Matte ONLY

**FINISH THICKNESS TRIM** 