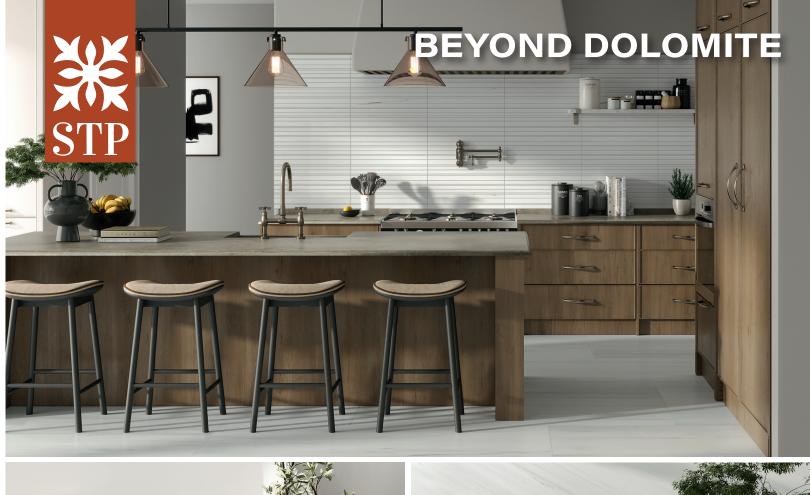

## **BEYOND DOLOMITE**

# **AVAILABLE SIZES** 12" x 24" 24" x 48" 24" x 24"

24" x 48" Available in Matte & Polished 24" x 24" Only Available as an Outdoor Paver in 20MM 12" x 24" Available in Matte ONLY

**FINISH THICKNESS TRIM** 