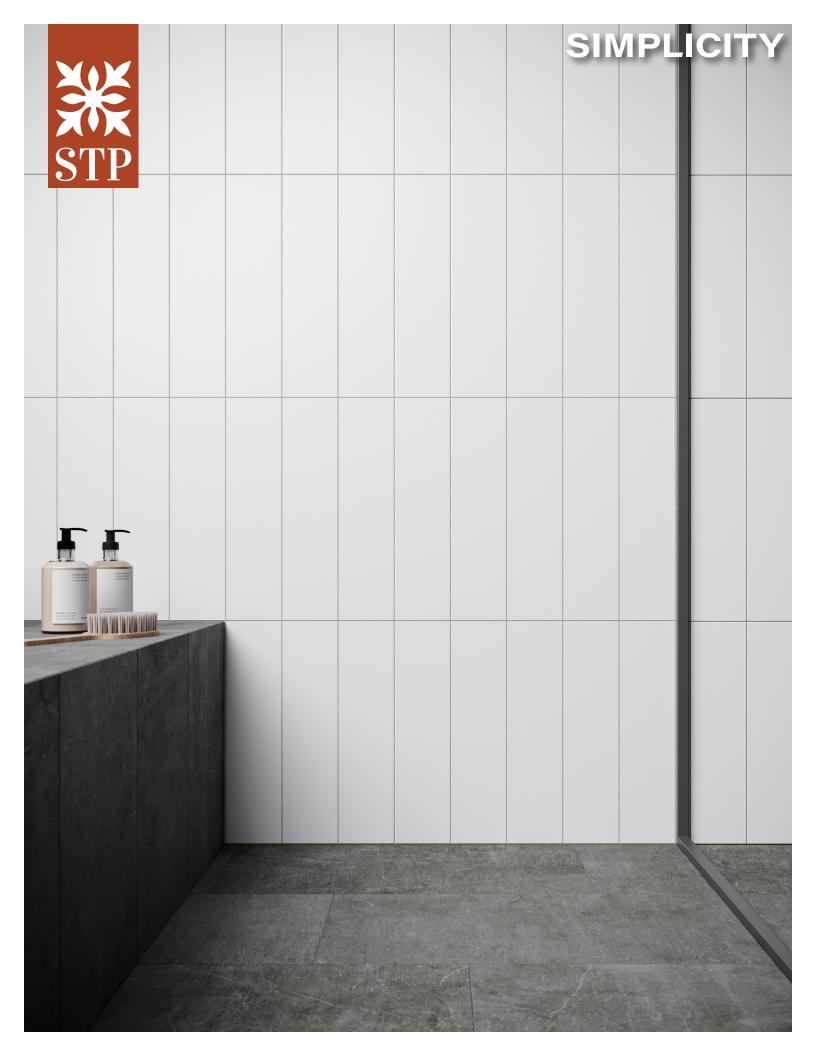

# SIMPLICITY

3" x 6"

### COLORS

| lce |  |  |
|-----|--|--|

GLOSSY PRESSED MATTE PRESSED

**AVAILABLE SIZES** 

4" x 16"

7.8mm (4" × 16" & 3" × 12") 7 mm (3" × 12")

Breeze