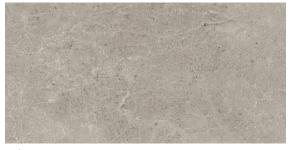

#### **COLORS**

Buff

## **AVAILABLE SIZES**

1-1/2" Buff Hex

Mosaic

Ash

**FINISH** 

MATTE PRESSED

**THICKNESS** 

8 mm