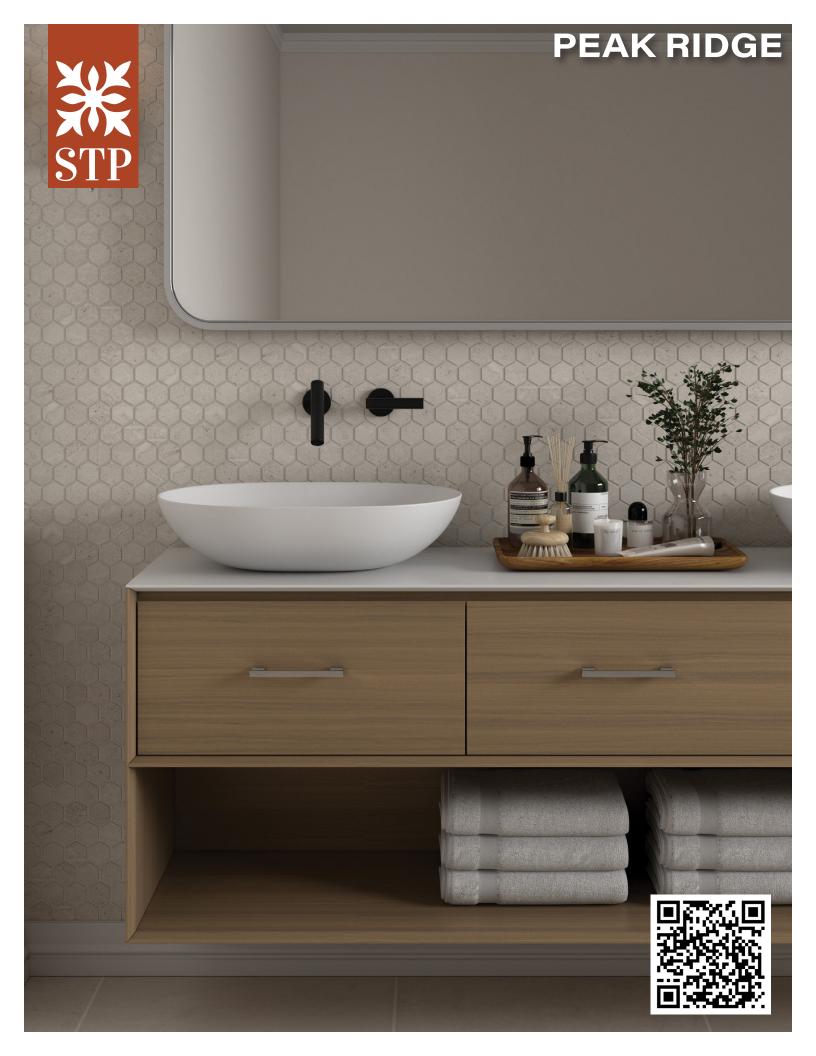

# **PEAK RIDGE**

## **AVAILABLE SIZES**

1-1/2" Buff Hex

Mosaic

Ash

**FINISH** 

MATTE PRESSED

**THICKNESS** 

8 mm