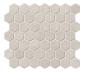

## **AVAILABLE SIZES**

1-1/2" Buff Hex

Mosaic

Ash

**FINISH** 

MATTE PRESSED

**THICKNESS** 

8 mm