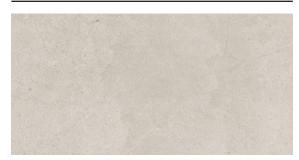

# **PEAK RIDGE**

#### **COLORS**



Buff

## **AVAILABLE SIZES**







1-1/2" Buff Hex

Mosaic



Ash

**FINISH** 

MATTE PRESSED

**THICKNESS** 

8 mm

TRIM

3" x 12" Bullnose

## **INSTALLATION & MAINTENANCE**

Recommended Grout Size - 3/16"

For regular cleaning, use a neutral liquid detergent with a soft sponge or microfiber cloth. Persistent stains can be removed with a slightly abrasive sponge; if necessary, use a specially formulated stain remover.

### **TECHNICAL DATA**



D.C.O.F WET 0.42 ANSI A 137.1

WATER **ABSORPTION** < 0.5%

ASTM C373

CHEMICAL RESISTANCE

**RESISTANT** ASTM C650

BREAKING STRENGTH

> 275 LBS

ASTM C648

SCRATCH HARDNESS 8.0 MOHS