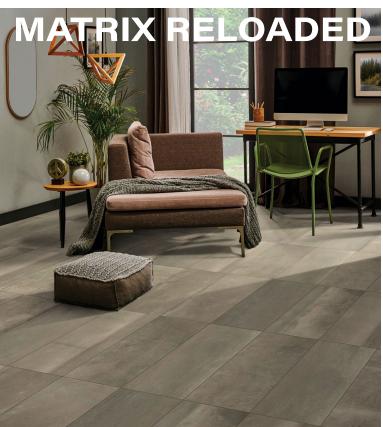

# **MATRIX RELOADED**

#### **COLORS**

Beige

#### **AVAILABLE SIZES**

Textured Rectified finish ONLY available in 24"x48".

Ash