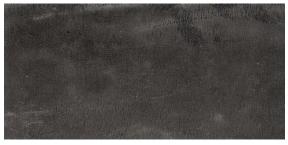

# **INSTALLATION & MAINTENANCE**

Recommended Grout Size - 1/8"

For regular cleaning, use a neutral liquid detergent with a soft sponge or microfiber cloth. Persistent stains can be removed with a slightly abrasive sponge; if necessary, use a specially formulated stain remover.