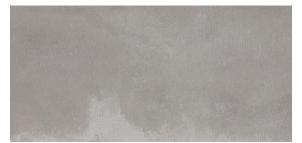

# **MATRIX RELOADED**

#### **COLORS**



Beige

#### **AVAILABLE SIZES**







Textured Rectified finish ONLY available in 24"x48".



Ash

# **FINISH**

MATTE RECTIFED TEXTURED RECTIFIED

### **THICKNESS**

8mm | 7.5mm (Covebase Only)



Brown

#### **TRIM**

4"x24" Bullnose 6" x 12" Covebase



Black

# **INSTALLATION & MAINTENANCE**

Recommended Grout Size - 1/8"

For regular cleaning, use a neutral liquid detergent with a soft sponge or microfiber cloth. Persistent stains can be removed with a slightly abrasive sponge; if necessary, use a specially formulated stain remover.

#### **TECHNICAL DATA**



D.C.O.F. WET > 0.42 BOT 3000

WATER **ABSORPTION** < 0.1% ASTM C373

CHEMICAL RESISTANCE **CLASS A** ASTM C650

**FROST** RESISTANCE **NO DAMAGE** 

ASTM C1026

BREAKING STRENGTH > 400 LBF

ASTM C648

RESISTANCE IV ASTM C1027

ABRASION