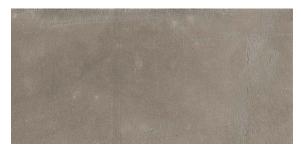

# **MATRIX RELOADED**

#### **COLORS**



Beige

#### **AVAILABLE SIZES**







Textured Rectified finish ONLY available in 24"x48".



Ash

# **FINISH**

MATTE RECTIFED TEXTURED RECTIFIED

### **THICKNESS**

8mm | 7.5mm (Covebase Only)



Brown

#### **TRIM**

4"x24" Bullnose 6" x 12" Covebase



Black

# **INSTALLATION & MAINTENANCE**

Recommended Grout Size - 1/8"

For regular cleaning, use a neutral liquid detergent with a soft sponge or microfiber cloth. Persistent stains can be removed with a slightly abrasive sponge; if necessary, use a specially formulated stain remover.

#### **TECHNICAL DATA**



D.C.O.F. WET > 0.42 BOT 3000

WATER **ABSORPTION** < 0.1% ASTM C373

CHEMICAL RESISTANCE **CLASS A** ASTM C650

**FROST** RESISTANCE **NO DAMAGE** 

ASTM C1026

BREAKING STRENGTH > 400 LBF

ASTM C648

RESISTANCE IV ASTM C1027

ABRASION