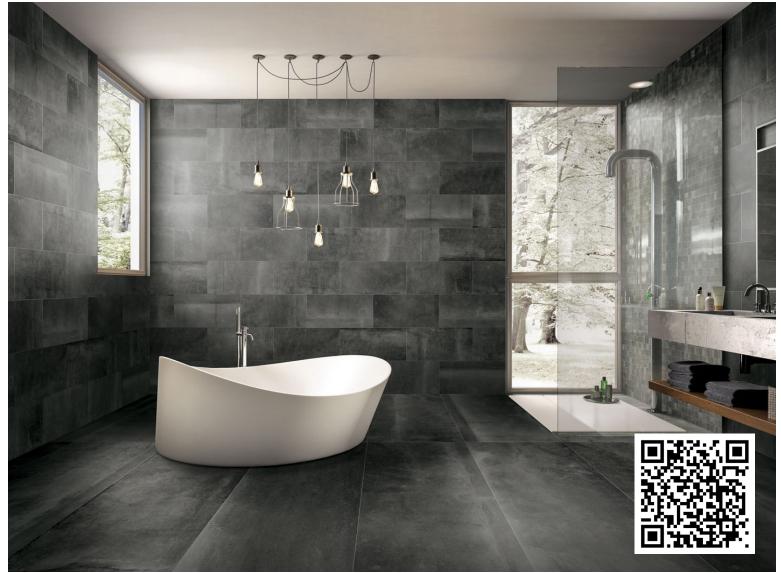

#### **COLORS**

Beige

#### **AVAILABLE SIZES**

Textured Rectified finish ONLY available in 24"x48".

Ash