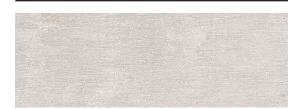

# MATRIX RELOADED

## **COLORS**



Silver



Steel



Iron



Gunmetal

# **AVAILABLE SIZES**





## **FINISH**

HONED RECTIFIED
TEXTURED RECTIFIED (24x48 only)

#### 0

**THICKNESS** 

8mm

# **TRIM**

4" x 24" Bullnose 6"x12" Cove Base

## **INSTALLATION & MAINTENANCE**

Recommended Grout Size - 3/32"

For regular cleaning, use a neutral liquid detergent with a soft sponge or microfiber cloth. Persistent stains can be removed with a slightly abrasive sponge; if necessary, use a specially formulated stain remover.

### **TECHNICAL DATA**



D.C.O.F. WET ≥ **0.42** ANSI A 137.1 WATER
ABSORPTION
≤ 0.1%

ASTM C373

CHEMICAL RESISTANCE **RESISTANT** ASTM C650 FROST RESISTANCE RESISTANT

ASTM C1026

BREAKING STRENGTH >400lbf