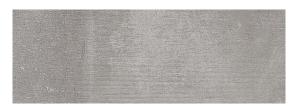

# MATRIX RELOADED

## **COLORS**



Silver



Steel



Iron



Gunmetal

# **AVAILABLE SIZES**





## **FINISH**

HONED RECTIFIED
TEXTURED RECTIFIED (24x48 only)

#### 0

**THICKNESS** 

8mm

# **TRIM**

4" x 24" Bullnose 6"x12" Cove Base

## **INSTALLATION & MAINTENANCE**

Recommended Grout Size - 3/32"

For regular cleaning, use a neutral liquid detergent with a soft sponge or microfiber cloth. Persistent stains can be removed with a slightly abrasive sponge; if necessary, use a specially formulated stain remover.

### **TECHNICAL DATA**



D.C.O.F. WET ≥ **0.42** ANSI A 137.1 WATER
ABSORPTION
≤ 0.1%

ASTM C373

CHEMICAL RESISTANCE **RESISTANT** ASTM C650 FROST RESISTANCE RESISTANT

ASTM C1026

BREAKING STRENGTH >400lbf