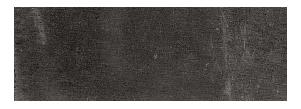

# MATRIX RELOADED

## **COLORS**



Silver



Steel



Iron



Gunmetal

# **AVAILABLE SIZES**





## **FINISH**

HONED RECTIFIED
TEXTURED RECTIFIED (24x48 only)

#### 0

**THICKNESS** 

8mm

# **TRIM**

4" x 24" Bullnose 6"x12" Cove Base

## **INSTALLATION & MAINTENANCE**

Recommended Grout Size - 3/32"

For regular cleaning, use a neutral liquid detergent with a soft sponge or microfiber cloth. Persistent stains can be removed with a slightly abrasive sponge; if necessary, use a specially formulated stain remover.

### **TECHNICAL DATA**



D.C.O.F. WET ≥ **0.42** ANSI A 137.1 WATER
ABSORPTION
≤ 0.1%

ASTM C373

CHEMICAL RESISTANCE **RESISTANT** ASTM C650 FROST RESISTANCE RESISTANT

ASTM C1026

BREAKING STRENGTH >400lbf