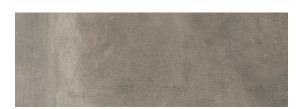

# MATRIX RELOADED

## **COLORS**



Silver



Steel



Iron



Gunmetal

# **AVAILABLE SIZES**





## **FINISH**

HONED RECTIFIED
TEXTURED RECTIFIED (24x48 only)

#### 0

**THICKNESS** 

8mm

# **TRIM**

4" x 24" Bullnose 6"x12" Cove Base

## **INSTALLATION & MAINTENANCE**

Recommended Grout Size - 3/32"

For regular cleaning, use a neutral liquid detergent with a soft sponge or microfiber cloth. Persistent stains can be removed with a slightly abrasive sponge; if necessary, use a specially formulated stain remover.

### **TECHNICAL DATA**



D.C.O.F. WET ≥ **0.42** ANSI A 137.1 WATER
ABSORPTION
≤ 0.1%

ASTM C373

CHEMICAL RESISTANCE **RESISTANT** ASTM C650 FROST RESISTANCE RESISTANT

ASTM C1026

BREAKING STRENGTH >400lbf