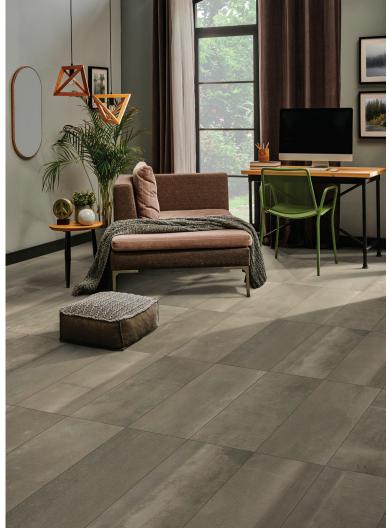

# MATRIX RELOADED

## **COLORS**



Silver



Steel



Iron



Gunmetal

# **AVAILABLE SIZES**





## **FINISH**

HONED RECTIFIED
TEXTURED RECTIFIED (24x48 only)

#### 0

**THICKNESS** 

8mm

# **TRIM**

4" x 24" Bullnose 6"x12" Cove Base

## **INSTALLATION & MAINTENANCE**

Recommended Grout Size - 3/32"

For regular cleaning, use a neutral liquid detergent with a soft sponge or microfiber cloth. Persistent stains can be removed with a slightly abrasive sponge; if necessary, use a specially formulated stain remover.

### **TECHNICAL DATA**



D.C.O.F. WET ≥ **0.42** ANSI A 137.1 WATER
ABSORPTION
≤ 0.1%

ASTM C373

CHEMICAL RESISTANCE **RESISTANT** ASTM C650 FROST RESISTANCE RESISTANT

ASTM C1026

BREAKING STRENGTH >400lbf