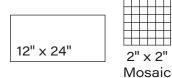

# MATRIX RELOADED

## **COLORS**



Silver



Steel



Iron



Gunmetal

# **AVAILABLE SIZES**





## **FINISH**

HONED RECTIFIED
TEXTURED RECTIFIED (24x48 only)

#### 0

**THICKNESS** 

8mm

# **TRIM**

4" x 24" Bullnose 6"x12" Cove Base

## **INSTALLATION & MAINTENANCE**

Recommended Grout Size - 3/32"

For regular cleaning, use a neutral liquid detergent with a soft sponge or microfiber cloth. Persistent stains can be removed with a slightly abrasive sponge; if necessary, use a specially formulated stain remover.

### **TECHNICAL DATA**



D.C.O.F. WET ≥ **0.42** ANSI A 137.1 WATER
ABSORPTION
≤ 0.1%

ASTM C373

CHEMICAL RESISTANCE **RESISTANT** ASTM C650 FROST RESISTANCE RESISTANT

ASTM C1026

BREAKING STRENGTH >400lbf