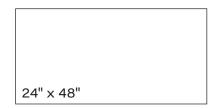

# MATRIX RELOADED

## **COLORS**



Silver



Steel



Iron



Gunmetal

# **AVAILABLE SIZES**





## **FINISH**

HONED RECTIFIED
TEXTURED RECTIFIED (24x48 only)

#### 0

**THICKNESS** 

8mm

# **TRIM**

4" x 24" Bullnose 6"x12" Cove Base

## **INSTALLATION & MAINTENANCE**

Recommended Grout Size - 3/32"

For regular cleaning, use a neutral liquid detergent with a soft sponge or microfiber cloth. Persistent stains can be removed with a slightly abrasive sponge; if necessary, use a specially formulated stain remover.

### **TECHNICAL DATA**



D.C.O.F. WET ≥ **0.42** ANSI A 137.1 WATER
ABSORPTION
≤ 0.1%

ASTM C373

CHEMICAL RESISTANCE **RESISTANT** ASTM C650 FROST RESISTANCE RESISTANT

ASTM C1026

BREAKING STRENGTH >400lbf