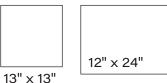

# **AVAILABLE SIZES**

2" x 2" Mosaic

Forge

Carbon

### **THICKNESS**

7.6mm - 13" x 13" 8.4mm - 12" x 24"