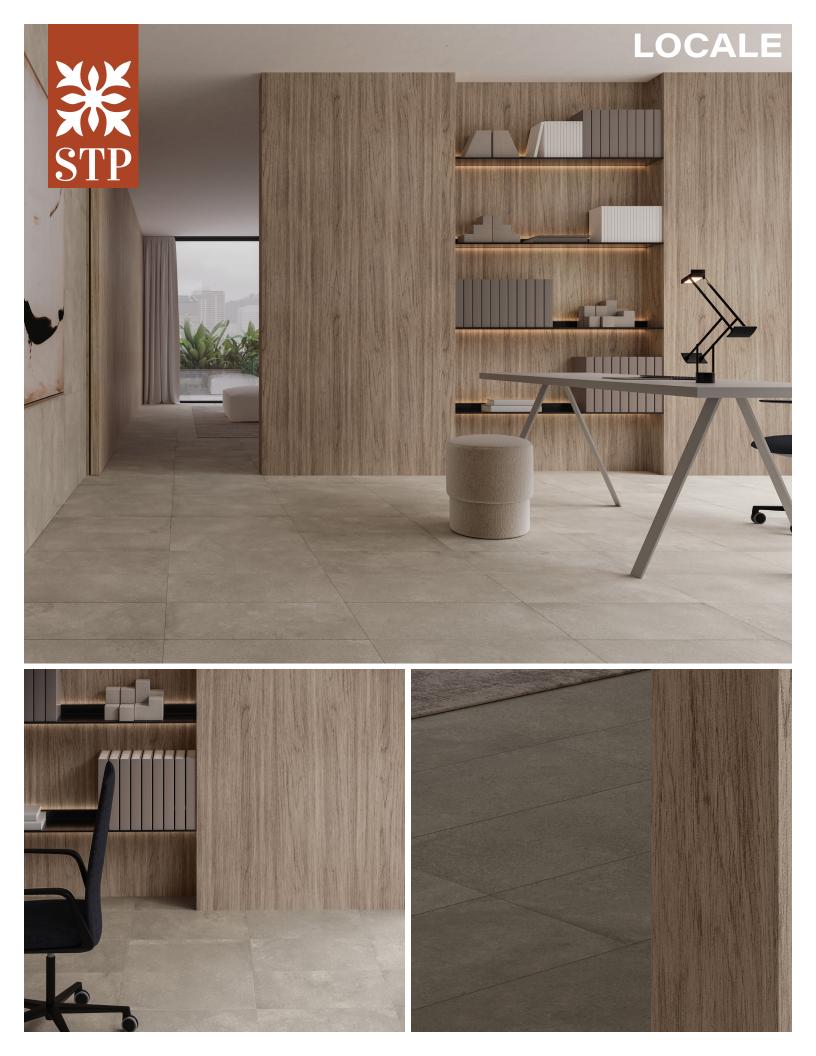

### **COLORS**



Glacier



MATTE PRESSED

# **AVAILABLE SIZES**







2" x 2" Mosaic





Forge



Carbon

### **FINISH**

### **THICKNESS**

7.6mm - 13" x 13" 8.4mm - 12" x 24"

#### **INSTALLATION & MAINTENANCE**

Recommended Grout Size - 3/16"

For regular cleaning, use a neutral liquid detergent with a soft sponge or microfiber cloth. Persistent stains can be removed with a slightly abrasive sponge; if necessary, use a specially formulated stain remover.

## **TECHNICAL DATA**



D.C.O.F. WET > 0.60 ANSI A 137.1

WATER ABSORPTION < 0.5% ASTM C373

CHEMICAL RESISTANCE **CLASS A** ASTM C650

**FROST** RESISTANCE **PASS** 

BREAKING STRENGTH > 350 ASTM C1026 ASTM C648

**ABRASION** RESISTANCE CLASS 4

ASTM C1027