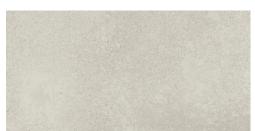

### **COLORS**



Glacier



MATTE PRESSED

# **AVAILABLE SIZES**







2" x 2" Mosaic





Forge



Carbon

### **FINISH**

### **THICKNESS**

7.6mm - 13" x 13" 8.4mm - 12" x 24"

#### **INSTALLATION & MAINTENANCE**

Recommended Grout Size - 3/16"

For regular cleaning, use a neutral liquid detergent with a soft sponge or microfiber cloth. Persistent stains can be removed with a slightly abrasive sponge; if necessary, use a specially formulated stain remover.

## **TECHNICAL DATA**



D.C.O.F. WET > 0.60 ANSI A 137.1

WATER ABSORPTION < 0.5% ASTM C373

CHEMICAL RESISTANCE **CLASS A** ASTM C650

**FROST** RESISTANCE **PASS** 

BREAKING STRENGTH > 350 ASTM C1026 ASTM C648

**ABRASION** RESISTANCE CLASS 4

ASTM C1027