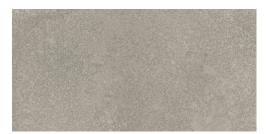

### **COLORS**



Glacier



MATTE PRESSED

# **AVAILABLE SIZES**







2" x 2" Mosaic





Forge



Carbon

### **FINISH**

### **THICKNESS**

7.6mm - 13" x 13" 8.4mm - 12" x 24"

#### **INSTALLATION & MAINTENANCE**

Recommended Grout Size - 3/16"

For regular cleaning, use a neutral liquid detergent with a soft sponge or microfiber cloth. Persistent stains can be removed with a slightly abrasive sponge; if necessary, use a specially formulated stain remover.

## **TECHNICAL DATA**



D.C.O.F. WET > 0.60 ANSI A 137.1

WATER ABSORPTION < 0.5% ASTM C373

CHEMICAL RESISTANCE **CLASS A** ASTM C650

**FROST** RESISTANCE **PASS** 

BREAKING STRENGTH > 350 ASTM C1026 ASTM C648

**ABRASION** RESISTANCE CLASS 4

ASTM C1027