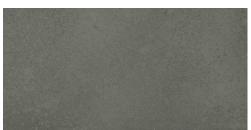

### **COLORS**



Glacier



MATTE PRESSED

# **AVAILABLE SIZES**







2" x 2" Mosaic





Forge



Carbon

### **FINISH**

### **THICKNESS**

7.6mm - 13" x 13" 8.4mm - 12" x 24"

#### **INSTALLATION & MAINTENANCE**

Recommended Grout Size - 3/16"

For regular cleaning, use a neutral liquid detergent with a soft sponge or microfiber cloth. Persistent stains can be removed with a slightly abrasive sponge; if necessary, use a specially formulated stain remover.

## **TECHNICAL DATA**



D.C.O.F. WET > 0.60 ANSI A 137.1

WATER ABSORPTION < 0.5% ASTM C373

CHEMICAL RESISTANCE **CLASS A** ASTM C650

**FROST** RESISTANCE **PASS** 

BREAKING STRENGTH > 350 ASTM C1026 ASTM C648

**ABRASION** RESISTANCE CLASS 4

ASTM C1027