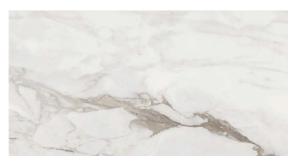

#### **COLORS**



Calacatta Gold

#### **AVAILABLE SIZES**

12" x 24"



Mosaic



Alaska Glacier

**FINISH** 

MATTE PRESSED

**THICKNESS** 

8 mm



Renoir

## TRIM

3" x 24" Bullnose

### **INSTALLATION & MAINTENANCE**

Recommended Grout Size - 3/16"

For regular cleaning, use a neutral liquid detergent with a soft sponge or microfiber cloth. Persistent stains can be removed with a slightly abrasive sponge; if necessary, use a specially formulated stain remover.

# **TECHNICAL DATA**



D.C.O.F. WET > 0.42 ANSI A 137.1

WATER **ABSORPTION** < 0.5% ASTM C373

CHEMICAL RESISTANCE **NOT AFFECTED** ASTM C650

**FROST** RESISTANCE **NO DAMAGE** 

ASTM C1026

BREAKING STRENGTH ≥ 400 ASTM C648

**ABRASION** RESISTANCE IV ASTM C1027