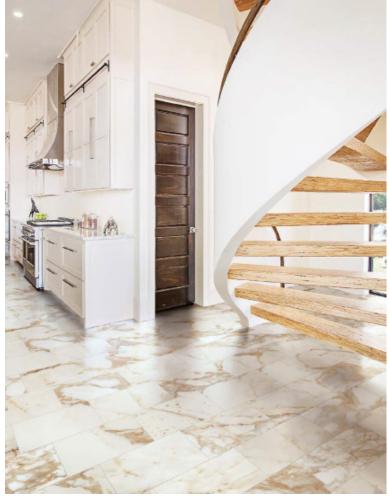

#### **COLORS**



Calacatta Gold

#### **AVAILABLE SIZES**

12" x 24"



Mosaic



Alaska Glacier

**FINISH** 

MATTE PRESSED

**THICKNESS** 

8 mm



Renoir

## TRIM

3" x 24" Bullnose

### **INSTALLATION & MAINTENANCE**

Recommended Grout Size - 3/16"

For regular cleaning, use a neutral liquid detergent with a soft sponge or microfiber cloth. Persistent stains can be removed with a slightly abrasive sponge; if necessary, use a specially formulated stain remover.

# **TECHNICAL DATA**



D.C.O.F. WET > 0.42 ANSI A 137.1

WATER **ABSORPTION** < 0.5% ASTM C373

CHEMICAL RESISTANCE **NOT AFFECTED** ASTM C650

**FROST** RESISTANCE **NO DAMAGE** 

ASTM C1026

BREAKING STRENGTH ≥ 400 ASTM C648

**ABRASION** RESISTANCE IV ASTM C1027