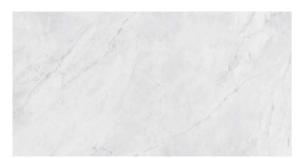

#### **AVAILABLE SIZES**

12" x 24"

Mosaic

Alaska Glacier

**FINISH** 

MATTE PRESSED

**THICKNESS** 

8 mm