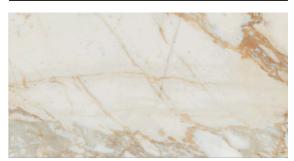

#### **COLORS**



Calacatta Gold

#### **AVAILABLE SIZES**

12" x 24"



Mosaic



Alaska Glacier

**FINISH** 

MATTE PRESSED

**THICKNESS** 

8 mm



Renoir

## TRIM

3" x 24" Bullnose

### **INSTALLATION & MAINTENANCE**

Recommended Grout Size - 3/16"

For regular cleaning, use a neutral liquid detergent with a soft sponge or microfiber cloth. Persistent stains can be removed with a slightly abrasive sponge; if necessary, use a specially formulated stain remover.

# **TECHNICAL DATA**



D.C.O.F. WET > 0.42 ANSI A 137.1

WATER **ABSORPTION** < 0.5% ASTM C373

CHEMICAL RESISTANCE **NOT AFFECTED** ASTM C650

**FROST** RESISTANCE **NO DAMAGE** 

ASTM C1026

BREAKING STRENGTH ≥ 400 ASTM C648

**ABRASION** RESISTANCE IV ASTM C1027