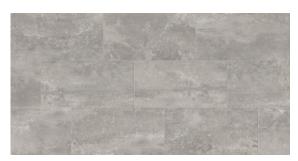

### **COLORS**

White

#### **AVAILABLE SIZES**

2" x 2" Mosaic

Beige

**FINISH** 

**THICKNESS** 

MATTE PRESSED

8 mm

Light Grey