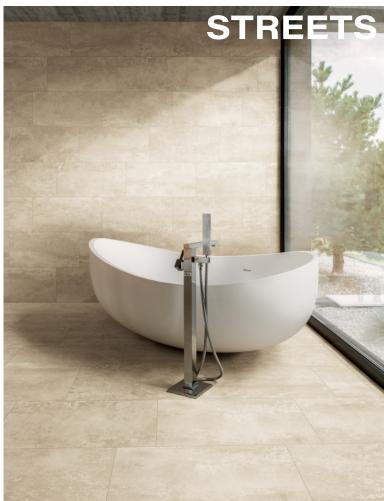

# **STREETS**

### **COLORS**

White

#### **AVAILABLE SIZES**

2" x 2" Mosaic

Beige

**FINISH** 

**THICKNESS** 

MATTE PRESSED

8 mm

Light Grey