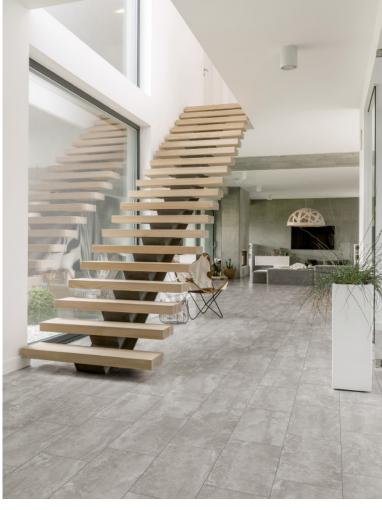

# **STREETS**

### **COLORS**

White

#### **AVAILABLE SIZES**

2" x 2" Mosaic

Beige

**FINISH** 

**THICKNESS** 

MATTE PRESSED

8 mm

Light Grey