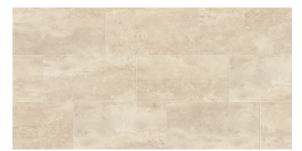

### **COLORS**

White

#### **AVAILABLE SIZES**

2" x 2" Mosaic

Beige

**FINISH** 

**THICKNESS** 

MATTE PRESSED

8 mm

Light Grey