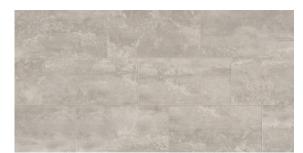

### **COLORS**

White

#### **AVAILABLE SIZES**

2" x 2" Mosaic

Beige

**FINISH** 

**THICKNESS** 

MATTE PRESSED

8 mm

Light Grey