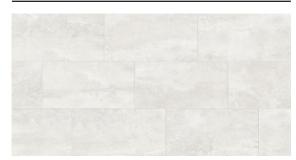

### **COLORS**

White

#### **AVAILABLE SIZES**

2" x 2" Mosaic

Beige

**FINISH** 

**THICKNESS** 

MATTE PRESSED

8 mm

Light Grey