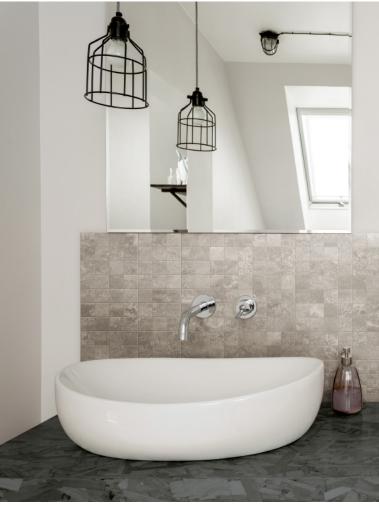

# **STREETS**

### **COLORS**

White

#### **AVAILABLE SIZES**

2" x 2" Mosaic

Beige

**FINISH** 

**THICKNESS** 

MATTE PRESSED

8 mm

Light Grey