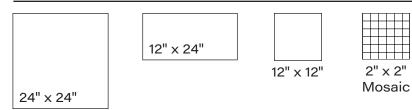

### **AVAILABLE SIZES**

Deco pieces are available in individual pieces sized 12" x 12" and are also available in 12" x 24" compositions as shown in swatches.

FINISH

NATURAL PRESSED

**THICKNESS** 

8 mm

TRIM

3" x 12" Bullnose 6" X 12" Cove Base