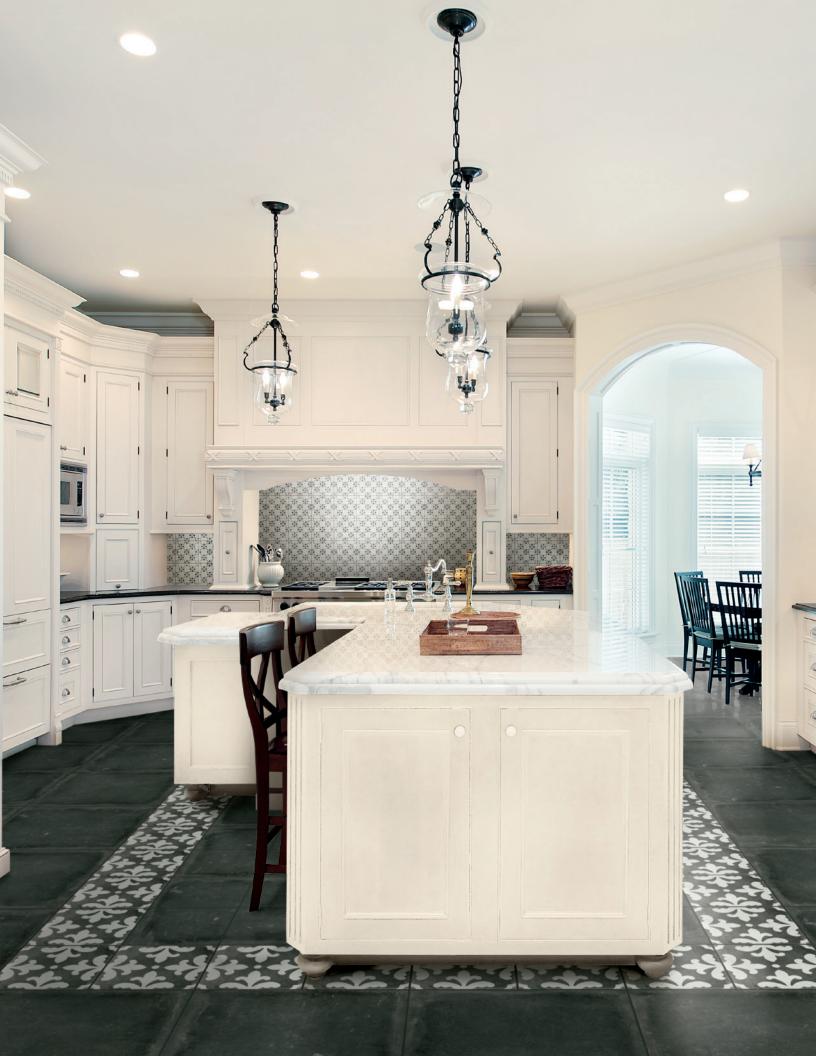

### **AVAILABLE SIZES**

Deco pieces are available in individual pieces sized 12" x 12" and are also available in 12" x 24" compositions as shown in swatches.

FINISH

NATURAL PRESSED

**THICKNESS** 

8 mm

TRIM

3" x 12" Bullnose 6" X 12" Cove Base