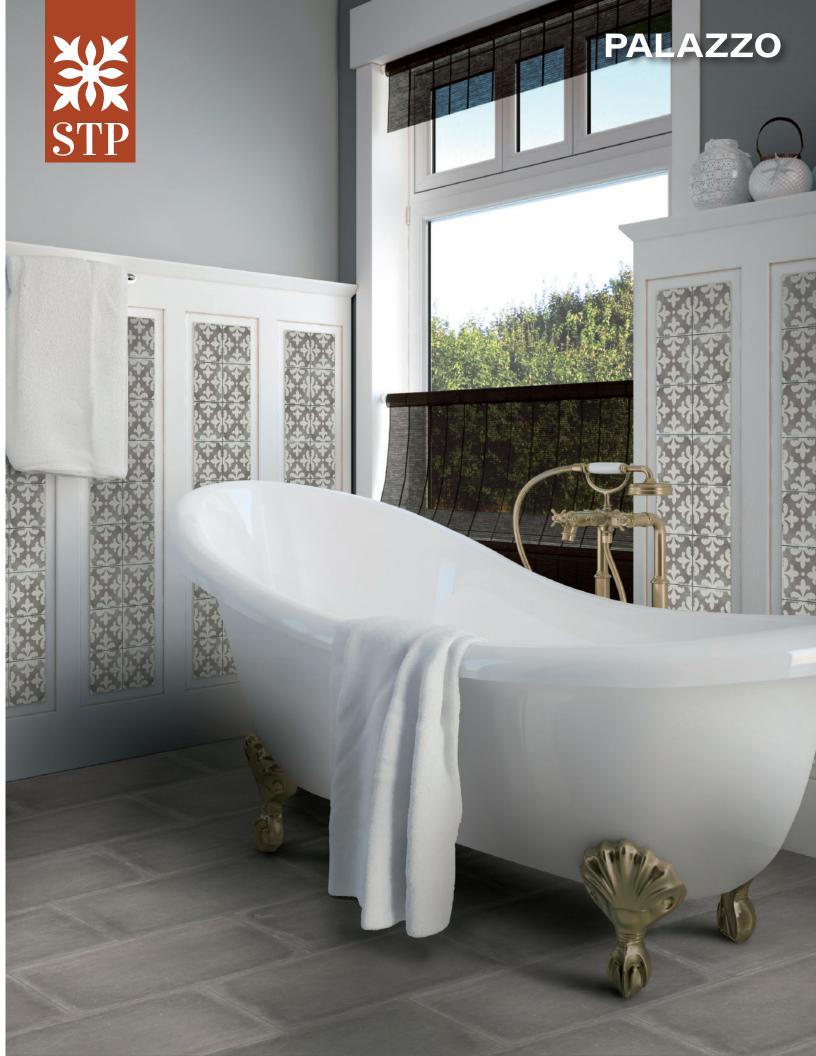

### **AVAILABLE SIZES**

Deco pieces are available in individual pieces sized 12" x 12" and are also available in 12" x 24" compositions as shown in swatches.

FINISH

NATURAL PRESSED

**THICKNESS** 

8 mm

TRIM

3" x 12" Bullnose 6" X 12" Cove Base