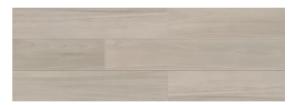

## **COLORS**

Walnut

Pecan

Gunstock

Natural

Grey

## **AVAILABLE SIZES**

6" x 36"