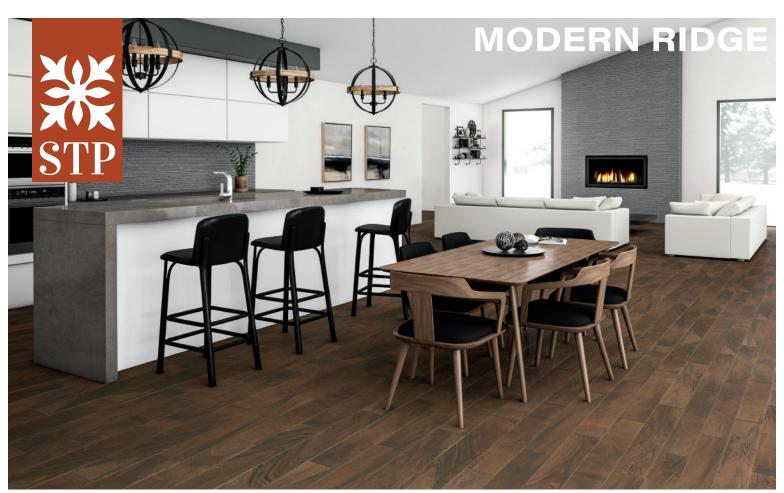

# **MODERN RIDGE**

## **COLORS**

Walnut

Pecan

Gunstock

Natural

Grey

## **AVAILABLE SIZES**

6" x 36"