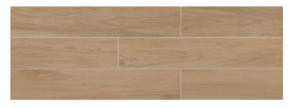

# **MODERN RIDGE**

## **COLORS**



Walnut



Pecan



Gunstock



Natural



Grey

## **AVAILABLE SIZES**

6" x 36"

#### **FINISH**

MATTE PRESSED

## **THICKNESS**

5/16"

## **INSTALLATION & MAINTENANCE**

Recommended Grout Size - 3/16"

For regular cleaning, use a neutral liquid detergent with a soft sponge or microfiber cloth. Persistent stains can be removed with a slightly abrasive sponge; if necessary, use a specially formulated stain remover.

# **TECHNICAL DATA**



D.C.O.F. WET

≥ 0.42

ANSI A 137.1

WATER ABSORPTION

< 0.5%

ASTM C373

CHEMICAL RESISTANCE

**RESISTANT** 

ASTM C650

BREAKING STRENGTH

> 275 LBF

ASTM C648

SCRATCH HARDNESS

8.0

ASTM-MOHS

ABRASION RESISTANCE

PEI III

**ASTM C1027**