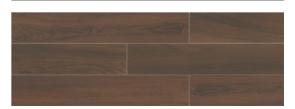

# **MODERN RIDGE**

## **COLORS**



Walnut



Pecan



Gunstock



Natural



Grey

## **AVAILABLE SIZES**

6" x 36"

#### **FINISH**

MATTE PRESSED

## **THICKNESS**

5/16"

## **INSTALLATION & MAINTENANCE**

Recommended Grout Size - 3/16"

For regular cleaning, use a neutral liquid detergent with a soft sponge or microfiber cloth. Persistent stains can be removed with a slightly abrasive sponge; if necessary, use a specially formulated stain remover.

# **TECHNICAL DATA**



D.C.O.F. WET

≥ 0.42

ANSI A 137.1

WATER ABSORPTION

< 0.5%

ASTM C373

CHEMICAL RESISTANCE

**RESISTANT** 

ASTM C650

BREAKING STRENGTH

> 275 LBF

ASTM C648

SCRATCH HARDNESS

8.0

ASTM-MOHS

ABRASION RESISTANCE

PEI III

**ASTM C1027**