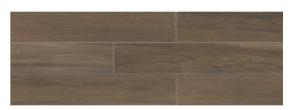

# **MODERN RIDGE**

## **COLORS**



Walnut



Pecan



Gunstock



Natural



Grey

## **AVAILABLE SIZES**

6" x 36"

#### **FINISH**

MATTE PRESSED

## **THICKNESS**

5/16"

## **INSTALLATION & MAINTENANCE**

Recommended Grout Size - 3/16"

For regular cleaning, use a neutral liquid detergent with a soft sponge or microfiber cloth. Persistent stains can be removed with a slightly abrasive sponge; if necessary, use a specially formulated stain remover.

# **TECHNICAL DATA**



D.C.O.F. WET

≥ 0.42

ANSI A 137.1

WATER ABSORPTION

< 0.5%

ASTM C373

CHEMICAL RESISTANCE

**RESISTANT** 

ASTM C650

BREAKING STRENGTH

> 275 LBF

ASTM C648

SCRATCH HARDNESS

8.0

ASTM-MOHS

ABRASION RESISTANCE

PEI III

**ASTM C1027**