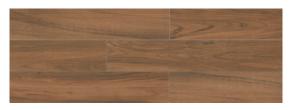

# **MODERN RIDGE**

## **COLORS**



Walnut



Pecan



Gunstock



Natural



Grey

## **AVAILABLE SIZES**

6" x 36"

#### **FINISH**

MATTE PRESSED

## **THICKNESS**

5/16"

## **INSTALLATION & MAINTENANCE**

Recommended Grout Size - 3/16"

For regular cleaning, use a neutral liquid detergent with a soft sponge or microfiber cloth. Persistent stains can be removed with a slightly abrasive sponge; if necessary, use a specially formulated stain remover.

# **TECHNICAL DATA**



D.C.O.F. WET

≥ 0.42

ANSI A 137.1

WATER ABSORPTION

< 0.5%

ASTM C373

CHEMICAL RESISTANCE

**RESISTANT** 

ASTM C650

BREAKING STRENGTH

> 275 LBF

ASTM C648

SCRATCH HARDNESS

8.0

ASTM-MOHS

ABRASION RESISTANCE

PEI III

**ASTM C1027**